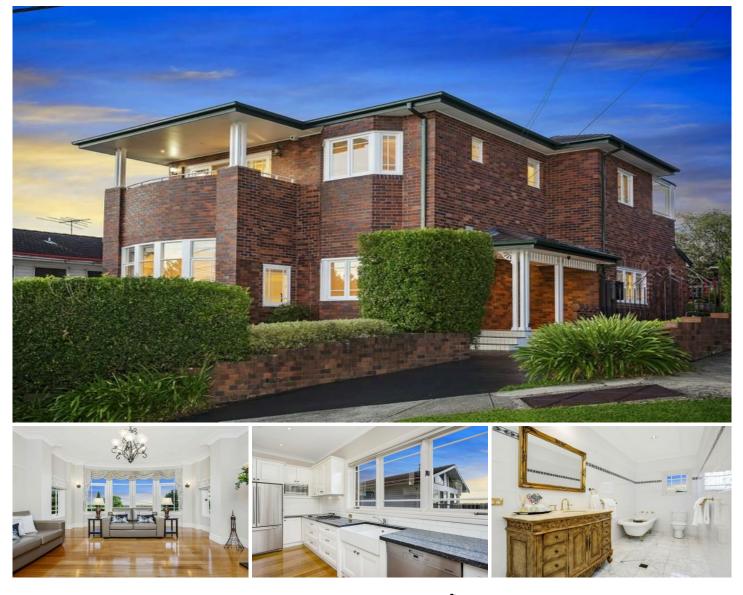

## 1 Perry Street DUNDAS VALLEY NSW

An imposing landmark home of lavish proportions, this family residence boasts character and charm with contemporary lifestyle over a generous 700sqm+ estate. Amid manicured gardens, its blue-ribbon address is poised on the border of Carlingford and Eastwood and enjoys easy access to Carlingford Court, Eastwood train station, bus transport, schools, parks and Parramatta CBD.

- Impressive brick residence
- Spectacular district views out to Olympic Park and the Blue Mountains
- Two wide street frontages
- Formal living room with bay window and feature fire mantle
- Ornate ceilings
- Gourmet kitchen with gas cook top, stainless European appliances and 40mm stone bench tops