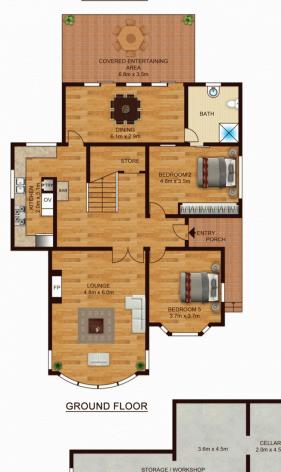

## 1 Perry Street, DUNDAS VALLEY

LOWER GROUND FLOOR

5.1m x 2.1m

Not to scale • All measurements are approximate • Drawn for marketing purposes only • Floorplan by © Industrie Media