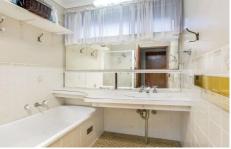

House Accommodation |

- 3-bedrooms with built-in robe to main
- Family living
- Generous kitchen with skylight
- Separate dining

- Additional sun-room to rear with attached laundry and 2nd toilet

- Original family bathroom with separate toilet
- Air-conditioning