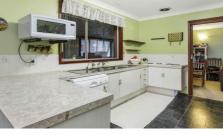

House Accommodation |

- 3-bedrooms with built-in robe to main
- Family living
- Generous kitchen with skylight
- Separate dining

- Additional sun-room to rear with attached laundry and 2nd toilet

- Original family bathroom with separate toilet
- Air-conditioning