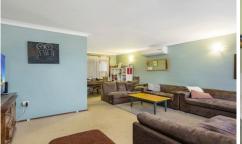

House Accommodation |

- 3-bedrooms with built-in robe to main
- Family living
- Generous kitchen with skylight
- Separate dining

- Additional sun-room to rear with attached laundry and 2nd toilet

- Original family bathroom with separate toilet
- Air-conditioning