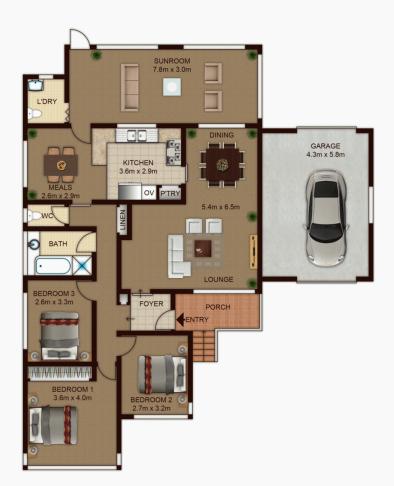

House Accommodation |

- 3-bedrooms with built-in robe to main
- Family living
- Generous kitchen with skylight
- Separate dining

- Additional sun-room to rear with attached laundry and 2nd toilet

- Original family bathroom with separate toilet
- Air-conditioning

## 2 Hilary Crescent, DUNDAS

Not to scale • All measurements are approximate • Drawn for marketing purposes only • Floorplan by © Industrie Media