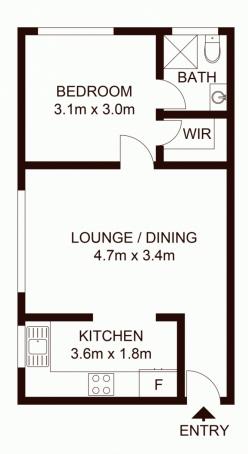

## 1/2 Adelaide Street WEST RYDE NSW

Presenting an outstanding opportunity to enter the West Ryde property market as a first time buyer or investor, the property is located within a 10 minute walk to Government bus stops, West Ryde Train Station and West Ryde Marketplace.

## Property Highlights:

- North-facing living room and kitchen
- Combined lounge and dining room with floating floorboards underfoot
- Neat and tidy kitchen with breakfast bar
- Spacious carpeted bedroom with walk-in robe
- En suite-style bathroom
- Car space (on title)
- Same floor laundry
- Security complex