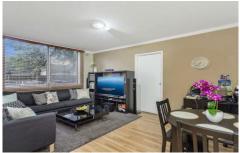

## Property Highlights:

- North-facing living room and kitchen
- Combined lounge and dining room with floating floorboards underfoot
- Neat and tidy kitchen with breakfast bar
- Spacious carpeted bedroom with walk-in robe
- En suite-style bathroom
- Car space (on title)
- Same floor laundry
- Security complex