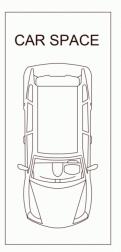

## Property Highlights:

- North-facing living room and kitchen
- Combined lounge and dining room with floating floorboards underfoot
- Neat and tidy kitchen with breakfast bar
- Spacious carpeted bedroom with walk-in robe
- En suite-style bathroom
- Car space (on title)
- Same floor laundry
- Security complex