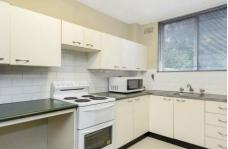

## Property Highlights:

- North-facing living room and kitchen
- Combined lounge and dining room with floating floorboards underfoot
- Neat and tidy kitchen with breakfast bar
- Spacious carpeted bedroom with walk-in robe
- En suite-style bathroom
- Car space (on title)
- Same floor laundry
- Security complex