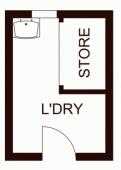

## Property Highlights:

- North-facing living room and kitchen
- Combined lounge and dining room with floating floorboards underfoot
- Neat and tidy kitchen with breakfast bar
- Spacious carpeted bedroom with walk-in robe
- En suite-style bathroom
- Car space (on title)
- Same floor laundry
- Security complex