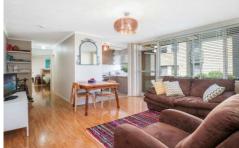

## Property Highlights:

- Spacious living room upon entry with direct balcony access
- Modern kitchen with stainless-steel cooking appliances
- Generous bedroom complete with built-in robe and

1 🚐 1 🖺 1 😭