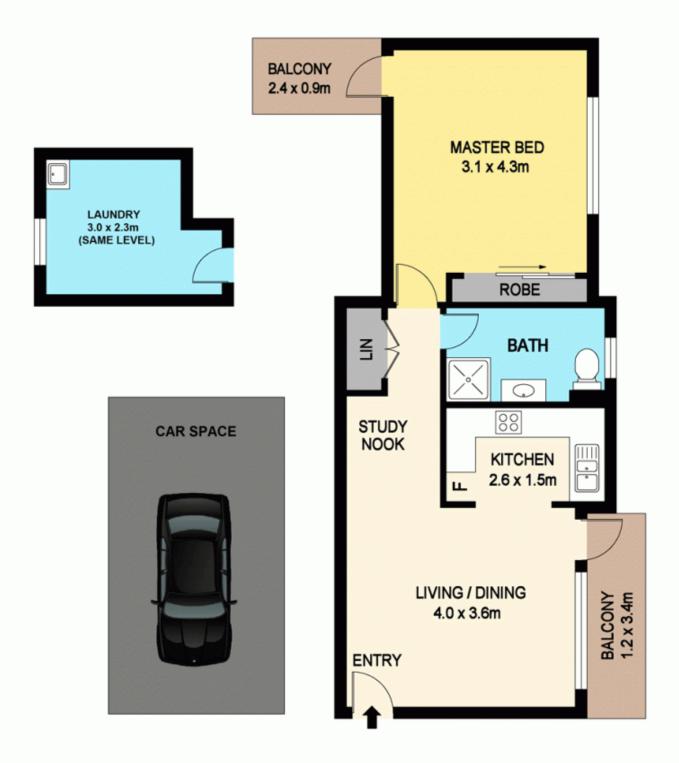

## 24/24-26 Meadow Crescent MEADOWBANK NSW

Showcasing a stylish design for easy-care living, this fresh and bright 1 bedroom unit delivers a perfect chance to purchase a residence that offers uncompromised comfort and lifestyle.

Positioned back from the street on the top floor, the property is well-proportioned and affords a ready-to-enjoy culture for today's astute homeowner or investor alike. And, with easy access to train, bus, ferry and Meadowbank Village Plaza, this is an opportunity not to be missed.

## Property Highlights:

- Spacious living room upon entry with direct balcony access
- Modern kitchen with stainless-steel cooking appliances
- Generous bedroom complete with built-in robe and

1 🚐 1 🖺 1 😭