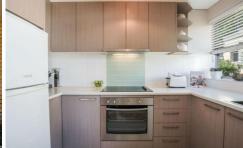

## Property Highlights:

- Spacious living room upon entry with direct balcony access
- Modern kitchen with stainless-steel cooking appliances
- Generous bedroom complete with built-in robe and

1 🚐 1 🖺 1 😭