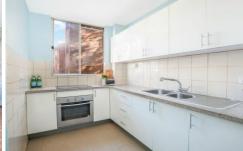

## Property Highlights:

- Modern kitchen with 40mm granite benchtops, polyurethane cabinetry and ample cupboard and bench space
- Oversized lounge and dining room offset by entry foyer and covered balcony
- 2 bedrooms, including large main complete with built-in robe
- Stylish family bathroom with separate shower and bath beautifully finished with floor-to-ceiling tiles, this would also