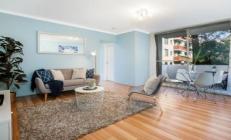

## Property Highlights:

- Modern kitchen with 40mm granite benchtops, polyurethane cabinetry and ample cupboard and bench space
- Oversized lounge and dining room offset by entry foyer and covered balcony
- 2 bedrooms, including large main complete with built-in robe
- Stylish family bathroom with separate shower and bath beautifully finished with floor-to-ceiling tiles, this would also