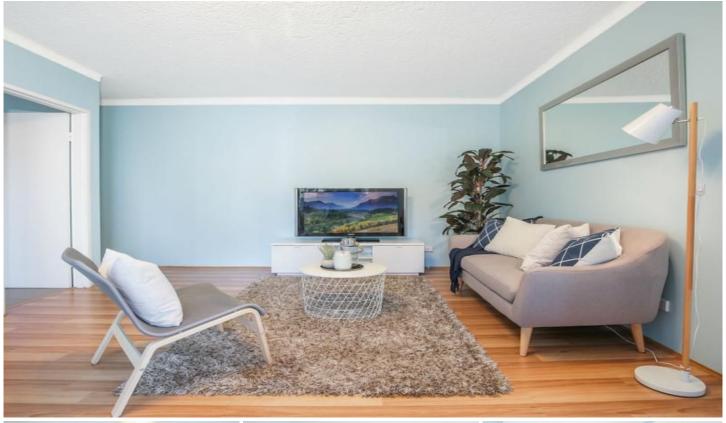

## Property Highlights:

- Modern kitchen with 40mm granite benchtops, polyurethane cabinetry and ample cupboard and bench space
- Oversized lounge and dining room offset by entry foyer and covered balcony
- 2 bedrooms, including large main complete with built-in robe
- Stylish family bathroom with separate shower and bath beautifully finished with floor-to-ceiling tiles, this would also