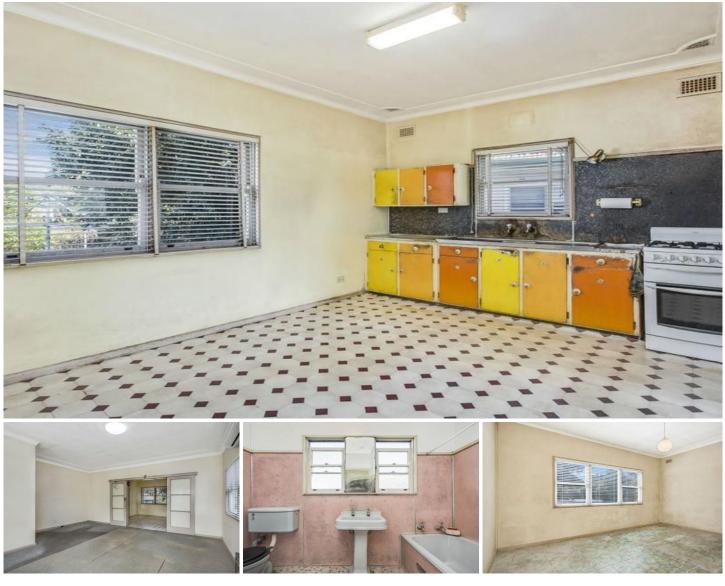

## 60 Kirby Street RYDALMERE NSW

Calling all renovators, savvy investors, and builders alike!!! This property offers a generous near level parcel of land and is conveniently located opposite Upjohn Park, and is set within close proximity of schools, transport, shops and lifestyle amenities.

The existing dwelling is in need of TLC, however it offers a wide range of future potential and deserves your inspection. Renovate, extend or knock it down and start again (STCA), the decision is yours!

Property Highlights |

- Original condition
- 3 bedrooms
- 1 bathroom
- Generous, near level front and rear yard

**View :** https://www.awardgroup.com.au/sale/nsw/parram atta/rydalmere/residential/house/5230318