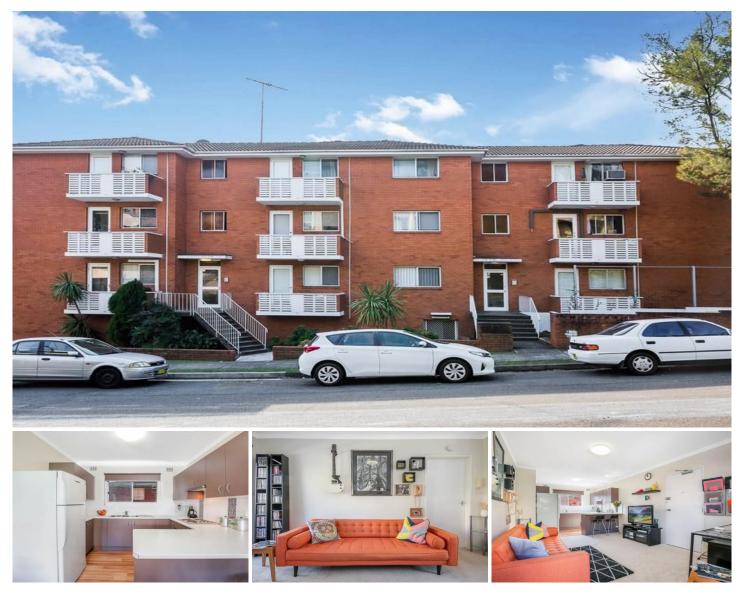

## 7/15 William Street RYDE NSW

Presenting a great opportunity for first home buyers and investors alike, this delightful, light-filled home is optimally positioned within close walking distance of Top Ryde shopping centre, local parks and express bus transport, while offering today's modern essentials.

Property Highlights:

- Contemporary, tastefully finished kitchen offering ample cupboard space, stainless-steel cooking appliances, and breakfast bar

- Light and airy living room with carpet under foot
- Spacious light-filled bedroom complete with wall-to-wall built-in robe and private outlook

- Neat and tidy bathroom with shower over bath, plus internal laundry facilities and linen press

- Private balcony

View : https://www.awardgroup.com.au/sale/nsw/norther n-suburbs/ryde/residential/unit/5230321