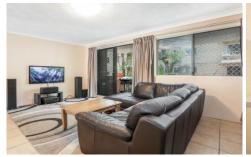

## Property Highlights:

- Large tiled living room upon entry, perfectly offset by north-facing windows
- Separate dining room that will easily accommodate an additional home office or study
- Modern kitchen with stainless-steel cooking appliances and dishwasher, and an abundance of cupboard and bench space
- Two sizable, carpeted double bedrooms, both with large