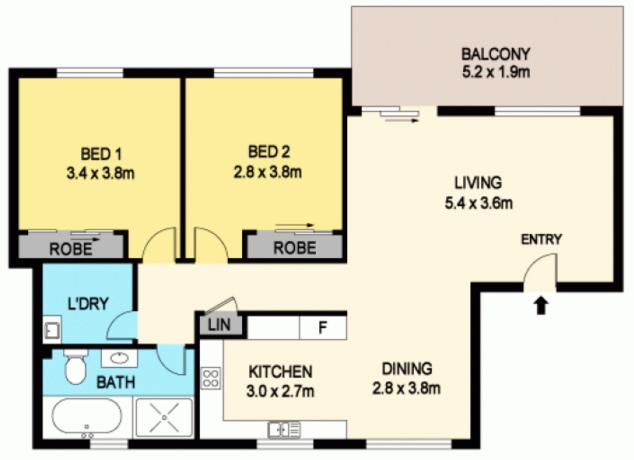

## Property Highlights:

- Large tiled living room upon entry, perfectly offset by north-facing windows
- Separate dining room that will easily accommodate an additional home office or study
- Modern kitchen with stainless-steel cooking appliances and dishwasher, and an abundance of cupboard and bench space
- Two sizable, carpeted double bedrooms, both with large