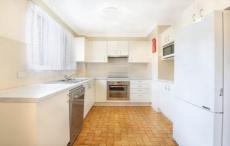

## Property Highlights:

- Large tiled living room upon entry, perfectly offset by north-facing windows
- Separate dining room that will easily accommodate an additional home office or study
- Modern kitchen with stainless-steel cooking appliances and dishwasher, and an abundance of cupboard and bench space
- Two sizable, carpeted double bedrooms, both with large