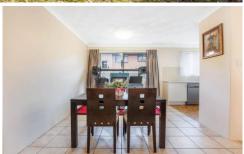

## Property Highlights:

- Large tiled living room upon entry, perfectly offset by north-facing windows
- Separate dining room that will easily accommodate an additional home office or study
- Modern kitchen with stainless-steel cooking appliances and dishwasher, and an abundance of cupboard and bench space
- Two sizable, carpeted double bedrooms, both with large