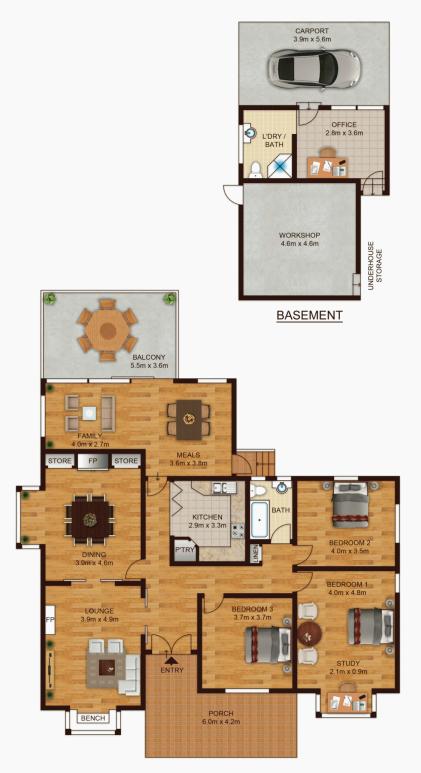

and personalise. It rests in a prized, blue ribbon location, and is set on a generous parcel of land, with a wide street frontage. Within walking distance of Eastwood Station, buses, shopping centre, schools, and entertainment, you are sure to be impressed.

Beyond its picturesque facade, you'll find a blend of traditional elements and modern refinements throughout. From the fresh neutral tones and polished timber floor boards, to the ornate ceilings and its leafy surrounds, it is a home of comfort, and presents an opportunity for the whole family.

- Welcoming front verandah with tessellated tiles, flowing to tastefully finished entry foyer

3 📭 2 🖺 1 🗬

**View**: https://www.awardgroup.com.au/sale/nsw/norther n-suburbs/eastwood/residential/house/5230326



David Johnson (02) 9808 1199





**GROUND FLOOR** 



## 48 Epping Avenue, EASTWOOD