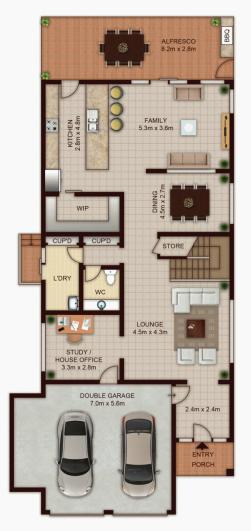

- Multiple living areas
- Open plan family living and dining room
- Separate lounge room at the front of the home
- Upper level rumpus, media room or teenage retreat
- Gas kitchen with stainless appliances and stone bench-tops
- Neutral tones and new carpet
- Level rear yard with established gardens
- Internal access to oversized double garage, automatic gate to landscaped front yard and secure off-street parking

## 4 🗀 2 🔁 2 🗬

View: https://www.awardgroup.com.au/sale/nsw/norther n-suburbs/melrose-park/residential/house/523032

David Johnson (02) 9808 1199

**GROUND FLOOR** 

**FIRST FLOOR** 