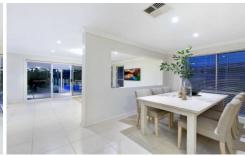

- Multiple living areas
- Open plan family living and dining room
- Separate lounge room at the front of the home
- Upper level rumpus, media room or teenage retreat
- Gas kitchen with stainless appliances and stone bench-tops
- Neutral tones and new carpet
- Level rear yard with established gardens
- Internal access to oversized double garage, automatic gate to landscaped front yard and secure off-street parking