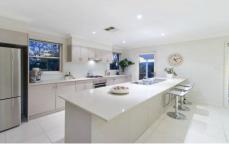

- Multiple living areas
- Open plan family living and dining room
- Separate lounge room at the front of the home
- Upper level rumpus, media room or teenage retreat
- Gas kitchen with stainless appliances and stone bench-tops
- Neutral tones and new carpet
- Level rear yard with established gardens
- Internal access to oversized double garage, automatic gate to landscaped front yard and secure off-street parking