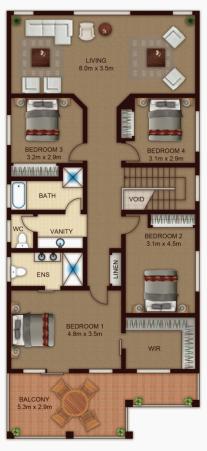

- Multiple living areas
- Open plan family living and dining room
- Separate lounge room at the front of the home
- Upper level rumpus, media room or teenage retreat
- Gas kitchen with stainless appliances and stone bench-tops
- Neutral tones and new carpet
- Level rear yard with established gardens
- Internal access to oversized double garage, automatic gate to landscaped front yard and secure off-street parking

## 4 🗀 2 🔁 2 🗬

View: https://www.awardgroup.com.au/sale/nsw/norther n-suburbs/melrose-park/residential/house/523032

David Johnson (02) 9808 1199

**GROUND FLOOR** 

**FIRST FLOOR** 