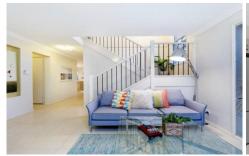

- Multiple living areas
- Open plan family living and dining room
- Separate lounge room at the front of the home
- Upper level rumpus, media room or teenage retreat
- Gas kitchen with stainless appliances and stone bench-tops
- Neutral tones and new carpet
- Level rear yard with established gardens
- Internal access to oversized double garage, automatic gate to landscaped front yard and secure off-street parking