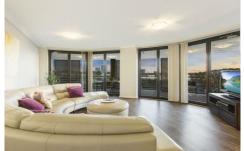

- Modern, full brick building
- Exciting Meadowbank/Ryde precinct
- Comfort of natural light
- Generous layout with contemporary easy care finishes
- Flowing interiors with generous open plan living area
- Deluxe kitchen with stainless steel appliances, gas cooking, stone bench tops and dishwasher
- Swift access to a peaceful wrap around balcony perfect for entertaining with uninterrupted water views
- Three double bedrooms (all with built-in robes and water