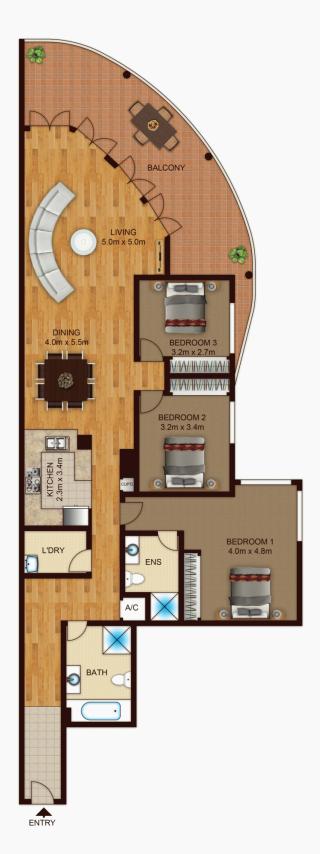

## 1119/100 Belmore Street MEADOWBANK NSW

This luxurious apartment provides a sophisticated and easy lifestyle. It's situated in a secure building with the convenience of transport, parks, schools, shops and entertainment all within close proximity. Showcasing striking finishes and a versatile open plan layout, it presents a rare lifestyle opportunity.

- Modern, full brick building
- Exciting Meadowbank/Ryde precinct
- Comfort of natural light
- Generous layout with contemporary easy care finishes
- Flowing interiors with generous open plan living area
- Deluxe kitchen with stainless steel appliances, gas cooking, stone bench tops and dishwasher
- Swift access to a peaceful wrap around balcony perfect for entertaining with uninterrupted water views
- Three double bedrooms (all with built-in robes and water