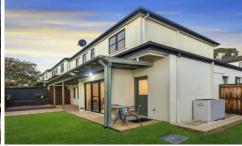

## Ground Floor Highlights |

- Welcoming tiled entry foyer that is perfectly offset by a vaulted ceiling, leading to the first floor of the property
- Warm and inviting lounge room which seamlessly flows to a sunken formal dining room that looks directly over the rear yard
- Modern kitchen complete with gas stove, dishwasher, granite bench-tops, and breakfast bar that overlooks the private rear yard