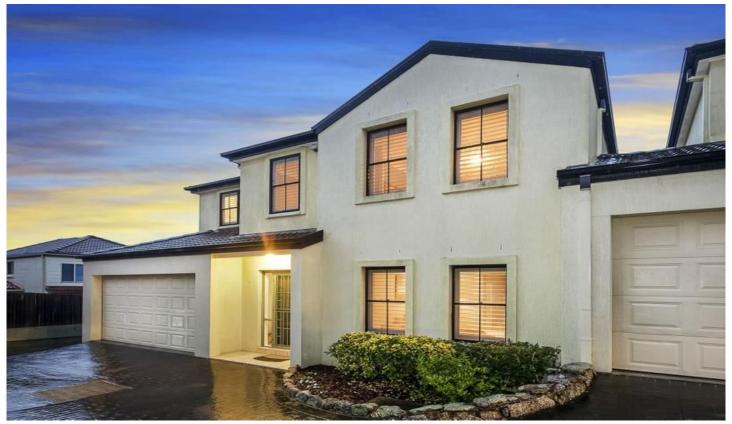

## 4/2A Christopher Street BAULKHAM HILLS NSW

Ideally located near the Castle Hill border, this end terrace, 3-bedroom townhouse ticks all the boxes for a modern downsize or easy-care, low-maintenance home in a prime, highly sought-after location. And, with its mixture of quality appointments, attractive design and flexible living areas, the only question left to ask is - could it get any better?

## Ground Floor Highlights |

- Welcoming tiled entry foyer that is perfectly offset by a vaulted ceiling, leading to the first floor of the property
- Warm and inviting lounge room which seamlessly flows to a sunken formal dining room that looks directly over the rear yard
- Modern kitchen complete with gas stove, dishwasher, granite bench-tops, and breakfast bar that overlooks the private rear yard