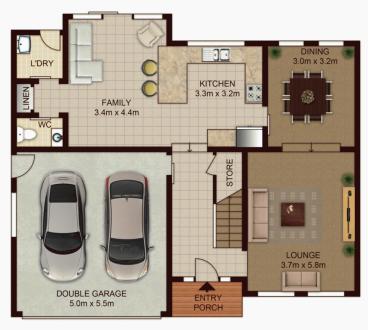

## Ground Floor Highlights |

- Welcoming tiled entry foyer that is perfectly offset by a vaulted ceiling, leading to the first floor of the property
- Warm and inviting lounge room which seamlessly flows to a sunken formal dining room that looks directly over the rear yard
- Modern kitchen complete with gas stove, dishwasher, granite bench-tops, and breakfast bar that overlooks the private rear yard

3 📭 2 🖺 2 🗬

**View :** https://www.awardgroup.com.au/sale/nsw/hills/baulkham-hills/residential/townhouse/5230331

Leighton Avery (02) 9808 1199

David Johnson (02) 9808 1199

SITE PLAN

**GROUND FLOOR** 