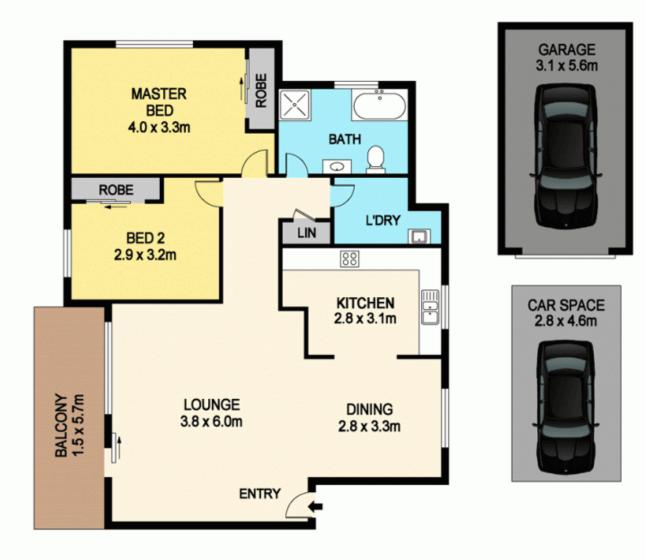

## 14/9-13 Endeavour Street WEST RYDE NSW

Perfectly suited to those looking for extra living space, this large 2-bedroom apartment occupies an elevated position at the rear of the complex that's accessed via minimal stairs and features not only a lock-up garage but an additional on-title car space, making this the perfect candidate for a 2-car family.

## Property Highlights:

- Large living room upon entry that is offset by separate dining
- Quality hardwood timber kitchen with ample cupboard and bench space
- Two large bedrooms, both complete with built-in wardrobes
- Well-proportioned bathroom with separate shower and bath