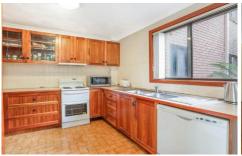

## Property Highlights:

- Large living room upon entry that is offset by separate dining
- Quality hardwood timber kitchen with ample cupboard and bench space
- Two large bedrooms, both complete with built-in wardrobes
- Well-proportioned bathroom with separate shower and bath