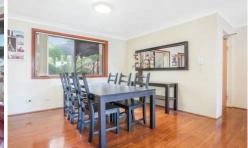

## Property Highlights:

- Large living room upon entry that is offset by separate dining
- Quality hardwood timber kitchen with ample cupboard and bench space
- Two large bedrooms, both complete with built-in wardrobes
- Well-proportioned bathroom with separate shower and bath