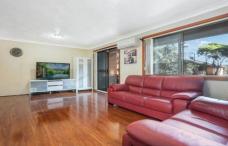

## Property Highlights:

- Large living room upon entry that is offset by separate dining
- Quality hardwood timber kitchen with ample cupboard and bench space
- Two large bedrooms, both complete with built-in wardrobes
- Well-proportioned bathroom with separate shower and bath