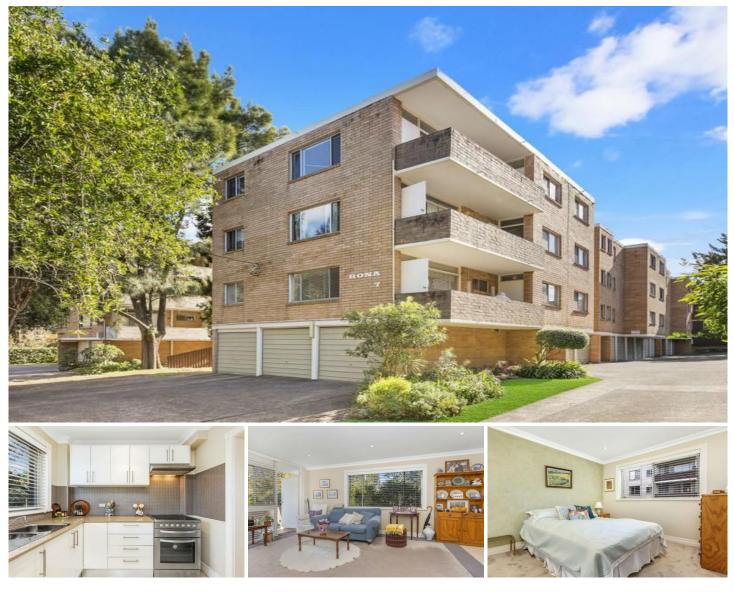

## 1/7 Meadow Crescent Meadowbank NSW

Optimally located close to transport and Meadowbank | Village Plaza Shopping Centre, this spectacular apartment provides a sophisticated and easy-care lifestyle.

Situated with a peaceful, leafy outlook, the unit boasts the convenience of transport, parks, schools, shops and entertainment all within close proximity. It showcases fresh interiors with warm tones throughout, and will be a popular choice!

Accommodation |

- Generous layout with fresh neutral tones
- Flowing interiors
- Contemporary kitchen with stone bench-tops and stainless steel oven and stove
- Swift access to a peaceful balcony with leafy park outlook