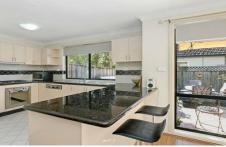

- 3 generous bedrooms with built-in robes
- En-suite bathroom to the main bedroom
- Large, open plan living area filled with natural light

3 🕒 2 🔓 2 🗬

**View**: https://www.awardgroup.com.au/sale/nsw/parram atta/northmead/residential/townhouse/5230338