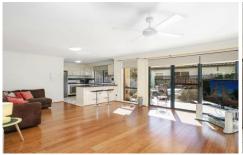

- 3 generous bedrooms with built-in robes
- En-suite bathroom to the main bedroom
- Large, open plan living area filled with natural light

3 🕒 2 🔓 2 🗬

**View**: https://www.awardgroup.com.au/sale/nsw/parram atta/northmead/residential/townhouse/5230338