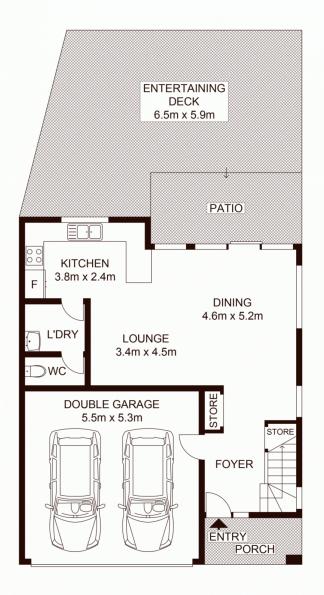

positioned in a quiet, leafy street, exists here at 1/27-31 Dremeday Street, Northmead. Whether you're looking for your first home, are downsizing, or just looking to add to your investment portfolio, this property will meet all your requirements.

Positioned at the front of the complex, with only one common wall, you will enjoy your privacy, and all that the property offers. Within walking distance to transport, including M2 city bus, and handy to schools and shops, it is sure to be a popular choice in certainly a sought-after location.

- 3 generous bedrooms with built-in robes
- En-suite bathroom to the main bedroom
- Large, open plan living area filled with natural light

3 🕒 2 🔓 2 🗬

**View**: https://www.awardgroup.com.au/sale/nsw/parram atta/northmead/residential/townhouse/5230338





**GROUND FLOOR** 

FIRST FLOOR