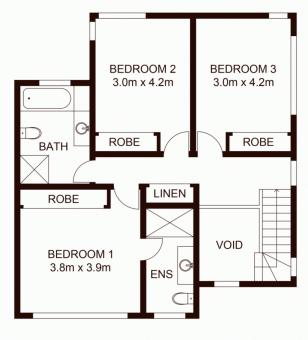

sitioned in a quiet, leafy street, exists here at 1/27-31 Dremeday Street, Northmead. Whether you're looking for your first home, are downsizing, or just looking to add to your investment portfolio, this property will meet all your requirements.

Positioned at the front of the complex, with only one common wall, you will enjoy your privacy, and all that the property offers. Within walking distance to transport, including M2 city bus, and handy to schools and shops, it is sure to be a popular choice in certainly a sought-after location.

- 3 generous bedrooms with built-in robes
- En-suite bathroom to the main bedroom
- Large, open plan living area filled with natural light

3 🕒 2 🔓 2 🗬

**View**: https://www.awardgroup.com.au/sale/nsw/parram atta/northmead/residential/townhouse/5230338





**GROUND FLOOR** 

FIRST FLOOR