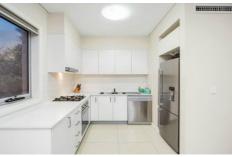

- Double bedrooms with built-in robes
- The master bedroom occupies the entire first floor, features its own bathroom, a study nook, and a nursery alcove
- Generous North facing open plan living area leading out to secure courtyard/entertaining area
- Contemporary gas kitchen with stone bench tops, stainless steel appliances and ample cupboard storage
- Secure rear yard | perfect for pets, kids, or a veggie patch
- Stylish main bathroom