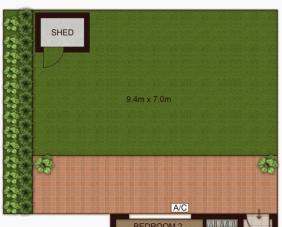

- Double bedrooms with built-in robes
- The master bedroom occupies the entire first floor, features its own bathroom, a study nook, and a nursery alcove
- Generous North facing open plan living area leading out to secure courtyard/entertaining area
- Contemporary gas kitchen with stone bench tops, stainless steel appliances and ample cupboard storage
- Secure rear yard | perfect for pets, kids, or a veggie patch
- Stylish main bathroom

2 🕒 2 🖺 2 🗬

**View :** https://www.awardgroup.com.au/sale/nsw/parram atta/ermington/residential/townhouse/5230340

Leighton Avery (02) 9808 1199

**FIRST FLOOR** 

**LOWER GROUND** 

**GROUND FLOOR** 