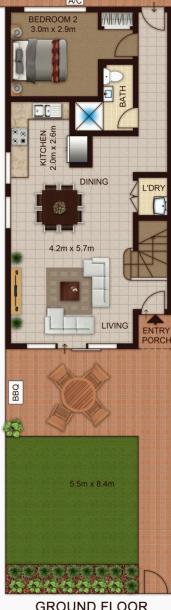

- Double bedrooms with built-in robes
- The master bedroom occupies the entire first floor, features its own bathroom, a study nook, and a nursery alcove
- Generous North facing open plan living area leading out to secure courtyard/entertaining area
- Contemporary gas kitchen with stone bench tops, stainless steel appliances and ample cupboard storage
- Secure rear yard | perfect for pets, kids, or a veggie patch
- Stylish main bathroom

2 🕒 2 🖺 2 🗬

**View :** https://www.awardgroup.com.au/sale/nsw/parram atta/ermington/residential/townhouse/5230340

Leighton Avery (02) 9808 1199

**FIRST FLOOR** 

**LOWER GROUND** 

**GROUND FLOOR** 