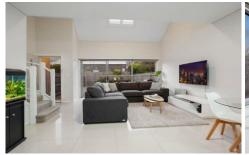

- Double bedrooms with built-in robes
- The master bedroom occupies the entire first floor, features its own bathroom, a study nook, and a nursery alcove
- Generous North facing open plan living area leading out to secure courtyard/entertaining area
- Contemporary gas kitchen with stone bench tops, stainless steel appliances and ample cupboard storage
- Secure rear yard | perfect for pets, kids, or a veggie patch
- Stylish main bathroom