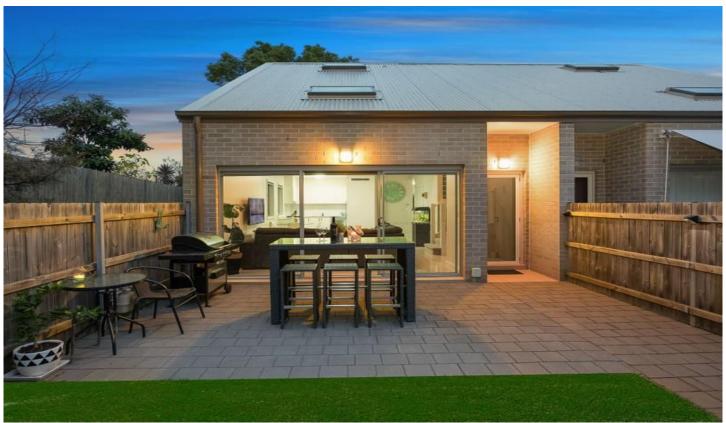

## 22/11 Pearce Street ERMINGTON NSW

Nestled in a peaceful and private setting, this impressive townhouse offers contemporary appointments, an abundance of living space, and showcases a sunny northern aspect. It's conveniently located within close proximity of transport, schools, shops, parks and the Parramatta CBD.

- Double bedrooms with built-in robes
- The master bedroom occupies the entire first floor, features its own bathroom, a study nook, and a nursery alcove
- Generous North facing open plan living area leading out to secure courtyard/entertaining area
- Contemporary gas kitchen with stone bench tops, stainless steel appliances and ample cupboard storage
- Secure rear yard | perfect for pets, kids, or a veggie patch
- Stylish main bathroom