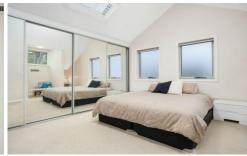

- Double bedrooms with built-in robes
- The master bedroom occupies the entire first floor, features its own bathroom, a study nook, and a nursery alcove
- Generous North facing open plan living area leading out to secure courtyard/entertaining area
- Contemporary gas kitchen with stone bench tops, stainless steel appliances and ample cupboard storage
- Secure rear yard | perfect for pets, kids, or a veggie patch
- Stylish main bathroom