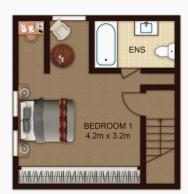

- Double bedrooms with built-in robes
- The master bedroom occupies the entire first floor, features its own bathroom, a study nook, and a nursery alcove
- Generous North facing open plan living area leading out to secure courtyard/entertaining area
- Contemporary gas kitchen with stone bench tops, stainless steel appliances and ample cupboard storage
- Secure rear yard | perfect for pets, kids, or a veggie patch
- Stylish main bathroom

2 🕒 2 🖺 2 🗬

**View :** https://www.awardgroup.com.au/sale/nsw/parram atta/ermington/residential/townhouse/5230340

Leighton Avery (02) 9808 1199

**FIRST FLOOR** 

**LOWER GROUND** 

**GROUND FLOOR** 