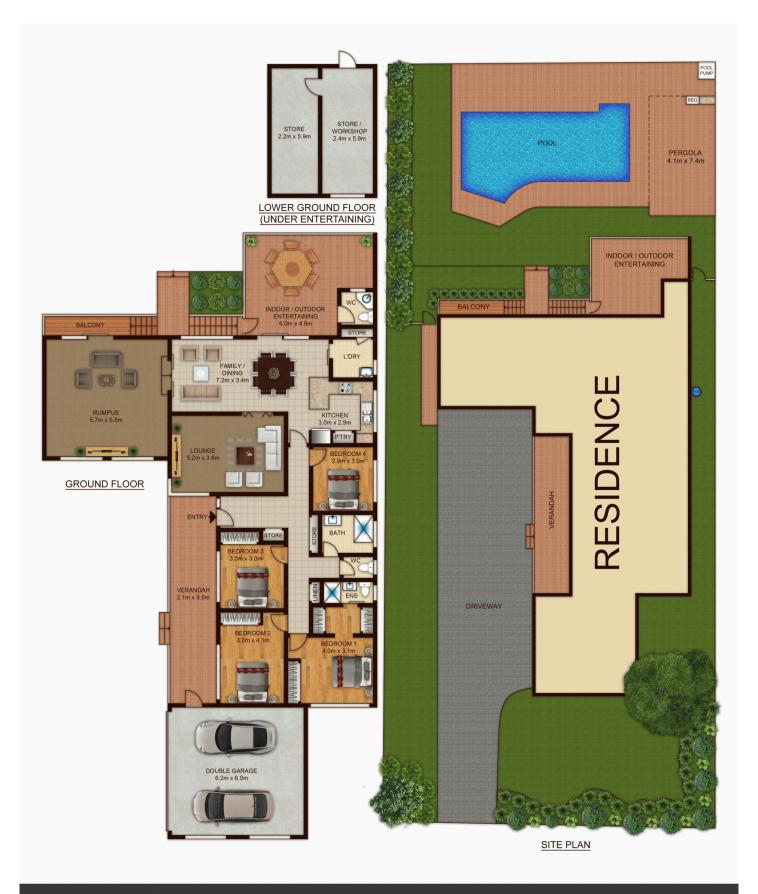

## Property highlights |

- Flexible layout of formal and informal living spaces
- Easy flow from the indoors to the outdoors

4 📭 2 🖺 2 🗬

**View**: https://www.awardgroup.com.au/sale/nsw/norther n-suburbs/dundas-valley/residential/house/52303