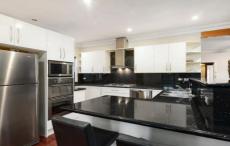

- Sunny northerly aspect to rear
- 543sqm of land
- Three generous bedrooms
- Access to sunroom from the main bedroom
- Two modern bathrooms
- High ceilings
- Large open plan family lounge and dining
- Tastefully renovated kitchen with stone bench tops and