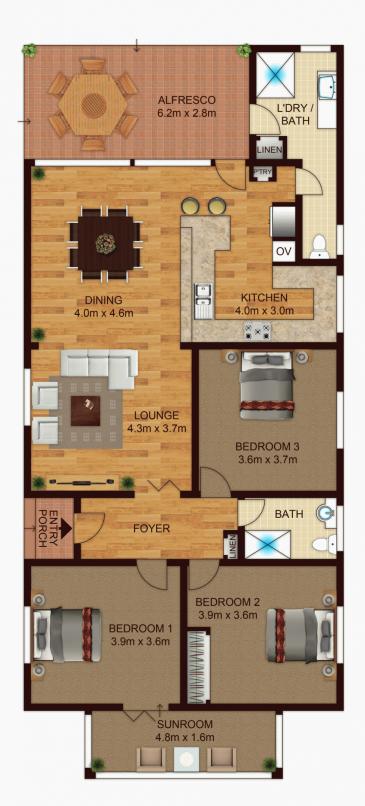

- Sunny northerly aspect to rear
- 543sqm of land
- Three generous bedrooms
- Access to sunroom from the main bedroom
- Two modern bathrooms
- High ceilings
- Large open plan family lounge and dining
- Tastefully renovated kitchen with stone bench tops and