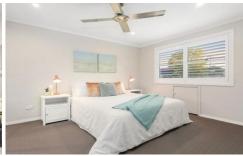

## Ground Floor Highlights:

- 2 double bedrooms at the front of the home, both with built-in wardrobes, ceiling fans and plantation shutters
- Renovated gas kitchen complete with stainless-steel cooking appliances, breakfast bar and adjacent meals area
- Spacious light-filled family room via east facing windows, quietly positioned at the rear of the property
- 2 updated family bathrooms
- Other features include polished timber floorboards, LED downlights and reverse-cycle air conditioning