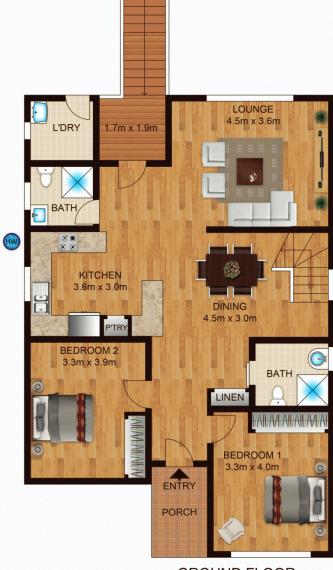

## Ground Floor Highlights:

- 2 double bedrooms at the front of the home, both with built-in wardrobes, ceiling fans and plantation shutters
- Renovated gas kitchen complete with stainless-steel cooking appliances, breakfast bar and adjacent meals area
- Spacious light-filled family room via east facing windows, quietly positioned at the rear of the property
- 2 updated family bathrooms
- Other features include polished timber floorboards, LED downlights and reverse-cycle air conditioning

5 🗀 2 🔓 1 🖨

**View :** https://www.awardgroup.com.au/sale/nsw/parram atta/ermington/residential/house/5230345

Leighton Avery (02) 9808 1199

FIRST FLOOR

**GROUND FLOOR** 