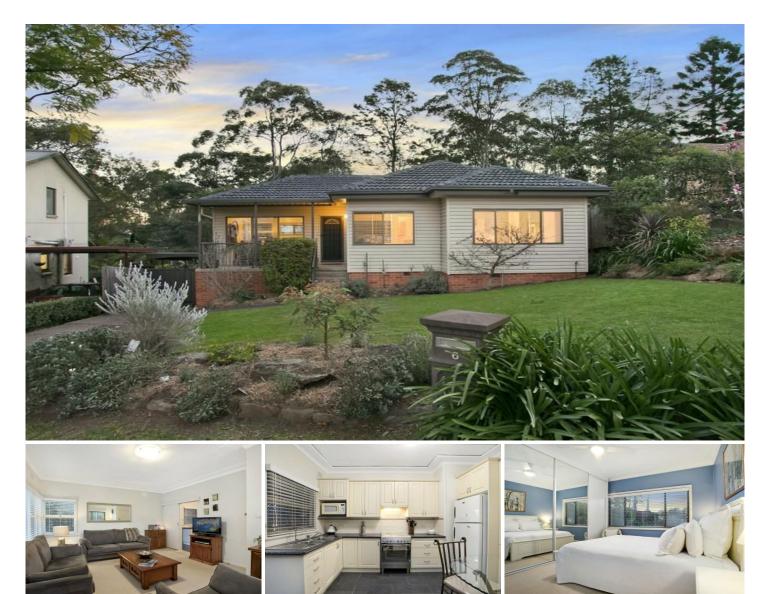

## 6 Jillong Street RYDALMERE NSW

Nestled in a family friendly cul-de-sac, this well-presented home is superbly located for privacy with its leafy backdrop. Only metres from Upjohn Park, it is offered to market for the first time in 34 years, sits on a family friendly parcel of land, and is a property that's sure to impress!

- Three bedrooms with built-in robes
- Renovated bathroom with floor to ceiling tiles, separate shower and bath
- Family living leading out to undercover verandah
- Modern kitchen with stainless appliances, and gas cook top
- Elevated timber deck with undercover entertaining, and peaceful outlook to the rear yard and leafy backdrop
- Undercover access to generous laundry

- A HUGE amount of storage and workshop space under the house (head height)