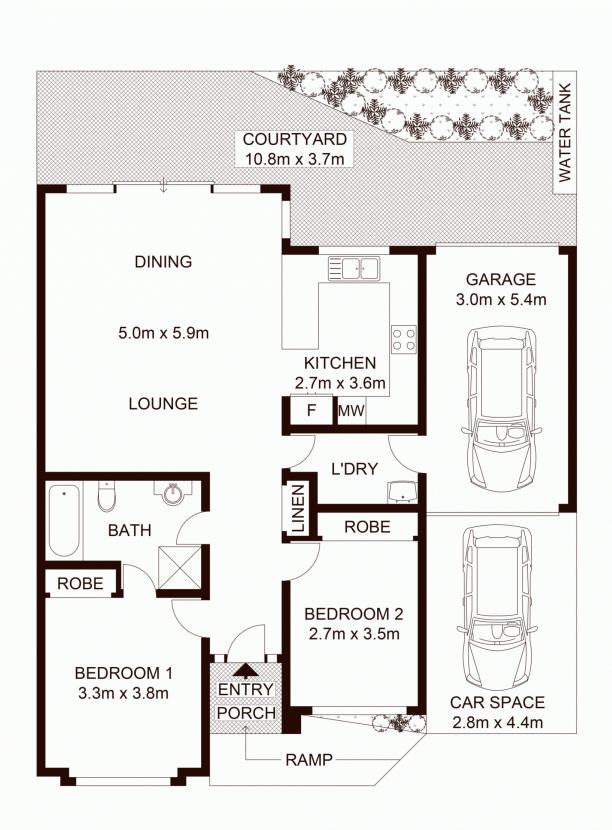

## 2/75 Winbourne Street East, WEST RYDE

Not to scale • All measurements are approximate • Drawn for marketing purposes only • Floorplan by © Industrie Media