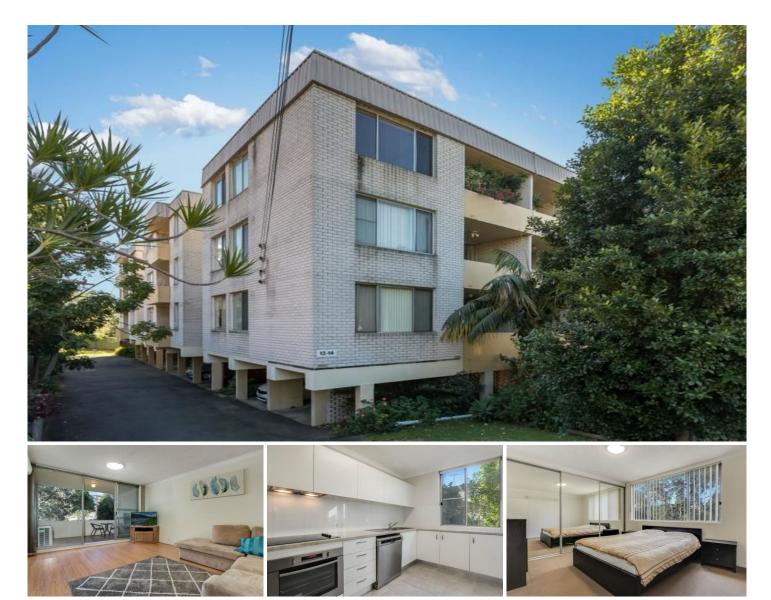

## 1/13-14 Bank Street MEADOWBANK NSW

Stylishly modernised with vast interiors and light-filled windows via an ever popular north-eastern aspect, this 2 bedroom abode sits proudly in an elevated first floor position and would easily be one of the largest 2 bedroom units in the street. Located within moments' walk of public transport and local shops, this is an opportunity you will not want to miss!

## Property Highlights:

- Large combined lounge and dining room with floating floorboards and reverse-cycle air conditioning

- Two double bedrooms including wall-to-wall built-in robe in the main

- As-new kitchen with loads of cupboard and bench space, complete with stainless-steel cooking appliances including dishwasher

- Under-cover east-facing balcony adjacent to the living

View : https://www.awardgroup.com.au/sale/nsw/norther n-suburbs/meadowbank/residential/unit/5230352

Leighton Avery (02) 9808 1199