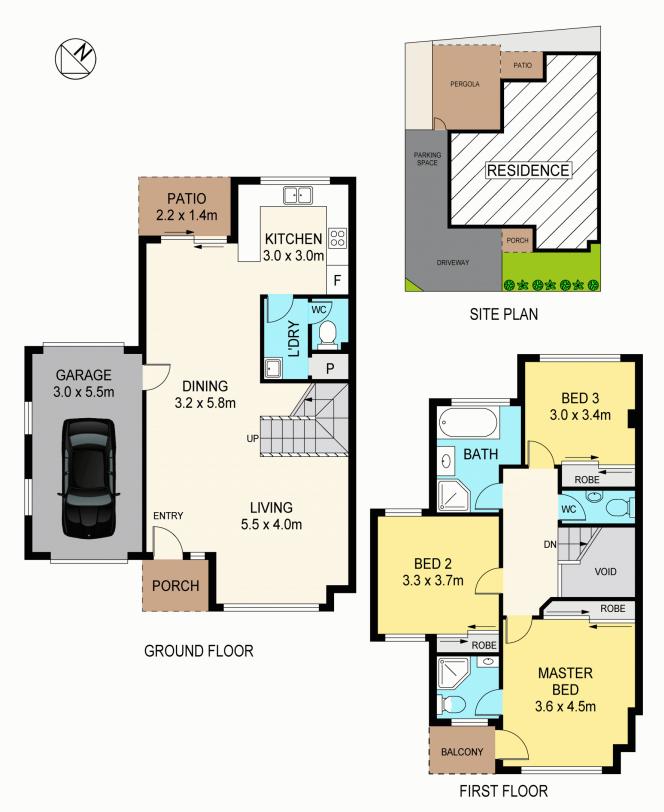

## Property Highlights:

- Spacious lounge room upon entry leading to adjacent meals area with loads of space for a computer desk or buffet
- Three spacious bedrooms, all with built-in robes, two with a ceiling fan, plus an en-suite bathroom and balcony to the main
- Modern kitchen with 30mm stone benchtops, freestanding stainless-steel gas cooker and dishwasher