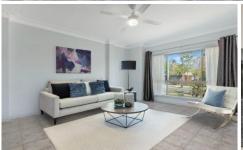

## Property Highlights:

- Spacious lounge room upon entry leading to adjacent meals area with loads of space for a computer desk or buffet
- Three spacious bedrooms, all with built-in robes, two with a ceiling fan, plus an en-suite bathroom and balcony to the main
- Modern kitchen with 30mm stone benchtops, freestanding stainless-steel gas cooker and dishwasher