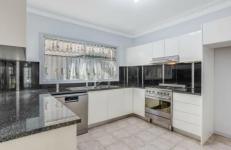

## Property Highlights:

- Spacious lounge room upon entry leading to adjacent meals area with loads of space for a computer desk or buffet
- Three spacious bedrooms, all with built-in robes, two with a ceiling fan, plus an en-suite bathroom and balcony to the main
- Modern kitchen with 30mm stone benchtops, freestanding stainless-steel gas cooker and dishwasher