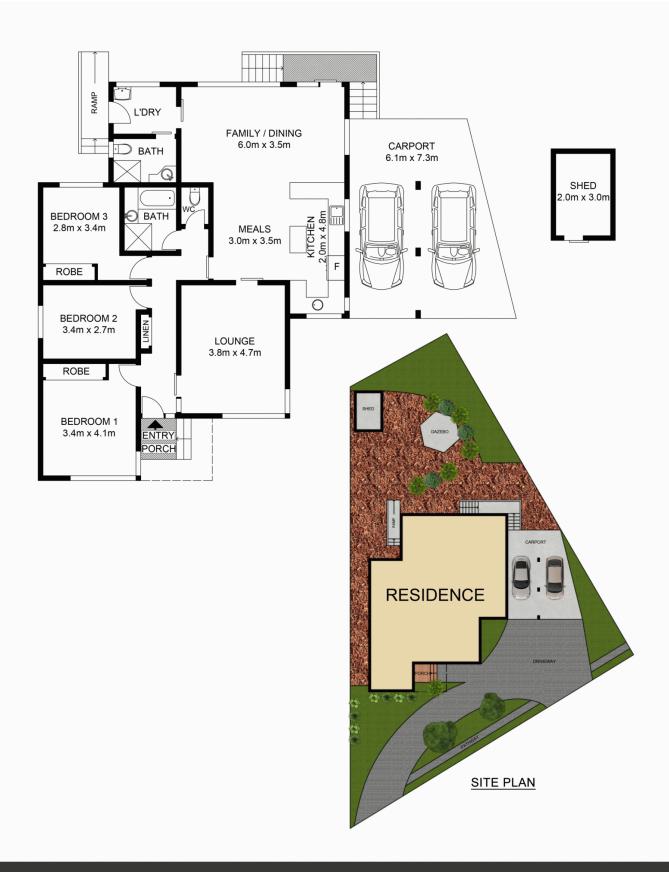

## 198 Junction Road WINSTON HILLS NSW

Conveniently set to CBD transport, shops, The Winston and schools, comes this fantastic opportunity for those looking to buy a modest family home to add their own touch. Set on a generous parcel of land, with a direct outlook over Max Ruddock Reserve, it offers a superb back yard for the kids to play, and boasts generous interiors to accommodate the growing family.

With a sunny northern aspect, this light filled home combines all this and more with the convenience of being central to schools, shops, transport, and main arterial roads, it completes the perfect package.

- Level layout with generous open plan living
- Well-presented kitchen with adjacent meals area
- 3 bedrooms
- Separate formal lounge room