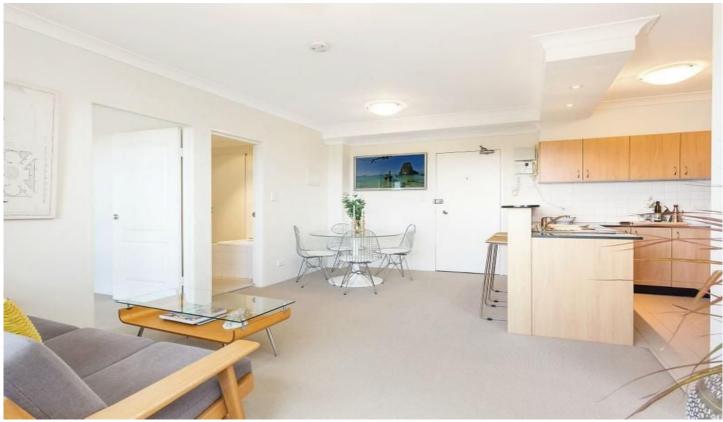

## Apartment features |

- Air-conditioned lounge/dining room with new carpet
- Modern kitchen with new cook-top, stainless steel dishwasher, and stone benchtops
- Master bedroom with huge built-in robe, stylish en-suite bathroom, and a sunny, north facing, full length window wake up with mountain views
- Main bathroom with shower over bath and new vanity
- Generous second bedroom with built-in robe, and private own balcony that enjoys the view