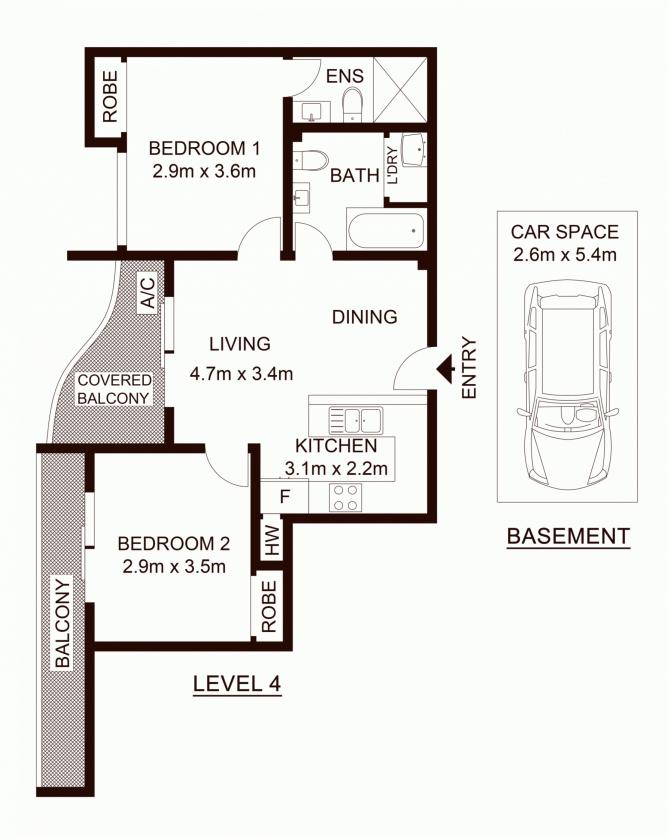

## 25/20-22 Clifton Street BLACKTOWN NSW

Ideally located within short walking distance of Blacktown train station, Westpoint Blacktown, TAFE, and Hospital, comes this privately positioned, top floor apartment. Presented to market in ready-to-move-in condition, this is one for the short list!

## Apartment features |

- Air-conditioned lounge/dining room with new carpet
- Modern kitchen with new cook-top, stainless steel dishwasher, and stone benchtops
- Master bedroom with huge built-in robe, stylish en-suite bathroom, and a sunny, north facing, full length window wake up with mountain views
- Main bathroom with shower over bath and new vanity
- Generous second bedroom with built-in robe, and private own balcony that enjoys the view