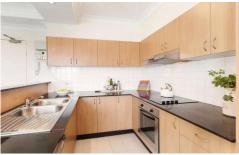

## Apartment features |

- Air-conditioned lounge/dining room with new carpet
- Modern kitchen with new cook-top, stainless steel dishwasher, and stone benchtops
- Master bedroom with huge built-in robe, stylish en-suite bathroom, and a sunny, north facing, full length window wake up with mountain views
- Main bathroom with shower over bath and new vanity
- Generous second bedroom with built-in robe, and private own balcony that enjoys the view