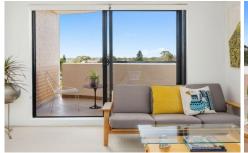

## Apartment features |

- Air-conditioned lounge/dining room with new carpet
- Modern kitchen with new cook-top, stainless steel dishwasher, and stone benchtops
- Master bedroom with huge built-in robe, stylish en-suite bathroom, and a sunny, north facing, full length window wake up with mountain views
- Main bathroom with shower over bath and new vanity
- Generous second bedroom with built-in robe, and private own balcony that enjoys the view