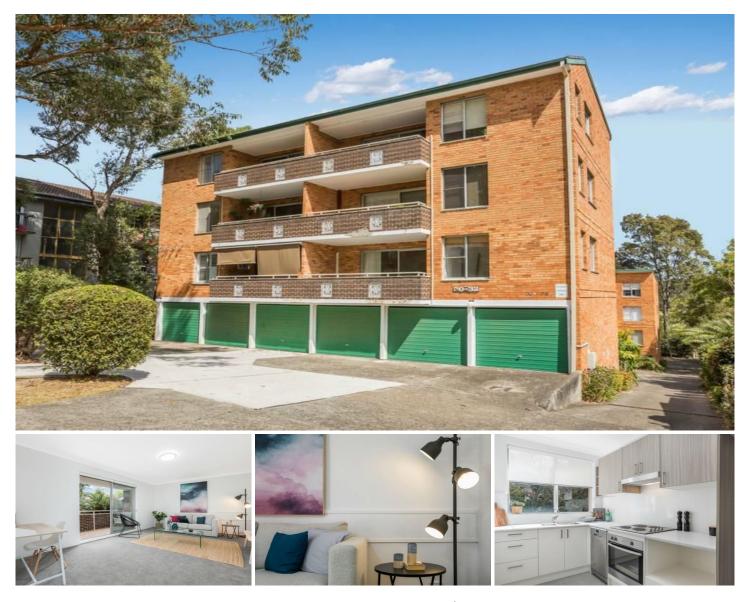

## 12/30-32 Meadow Crescent MEADOWBANK NSW

This tastefully modernised, solid full-brick unit offers brand new interiors throughout, vast room dimensions, and is located in a quiet position at the rear of the complex with a tranquil north-facing aspect. The property is also within short walking distance of Meadowbank Train Station and Ferry Wharf, which will make your daily commute a breeze. This is undoubtedly one of the finest properties to ever be offered to market in Meadow Crescent!

## Property Highlights:

- Brand new eat-in kitchen which has been tastefully finished with quality stainless-steel appliances including dishwasher, loads of cupboard space and crisp, white stone benchtops

- Modern bathroom offering a separate shower and bath with brand new fixtures and fittings

Leighton Avery (02) 9808 1199

View : https://www.awardgroup.com.au/sale/nsw/norther

n-suburbs/meadowbank/residential/unit/5230362