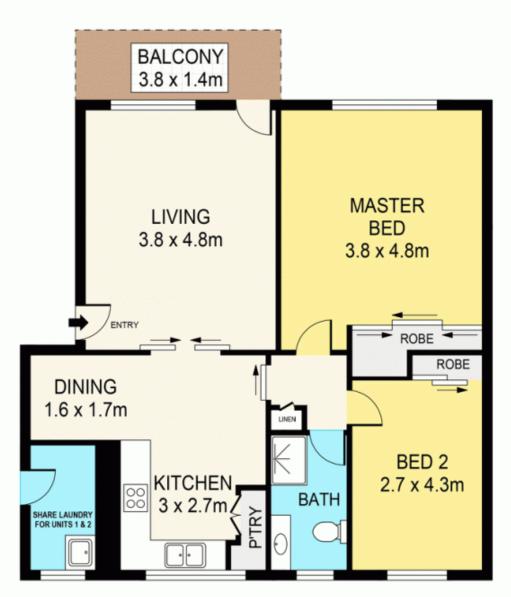

## 1/1213-1217 Victoria Road WEST RYDE NSW

Stylishly modernised, this ground floor 2 bedroom unit offers generous interiors and is located within short walking distance from Ermington Public School, Marsden High School, and Parramatta to Sydney CBD express bus services. With only eight properties in the complex spread over a large land holding this will make a perfect first home or long-term investment.

## Property Highlights:

- Enormous eat-in kitchen with modern cabinetry, 40mm granite benchtops, stainless-steel appliances, and space for a dishwasher or front-loading washing machine.
- Entry into a large living room with ample space for two lounges as well as a study space, offset by a well-proportioned elevated balcony
- Renovated bathroom with sizable shower and vanity