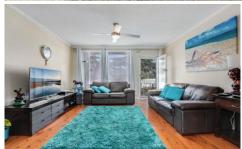

## Property Highlights:

- Enormous eat-in kitchen with modern cabinetry, 40mm granite benchtops, stainless-steel appliances, and space for a dishwasher or front-loading washing machine.
- Entry into a large living room with ample space for two lounges as well as a study space, offset by a well-proportioned elevated balcony
- Renovated bathroom with sizable shower and vanity