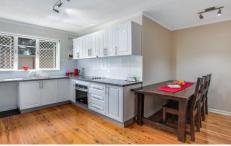

## Property Highlights:

- Enormous eat-in kitchen with modern cabinetry, 40mm granite benchtops, stainless-steel appliances, and space for a dishwasher or front-loading washing machine.
- Entry into a large living room with ample space for two lounges as well as a study space, offset by a well-proportioned elevated balcony
- Renovated bathroom with sizable shower and vanity