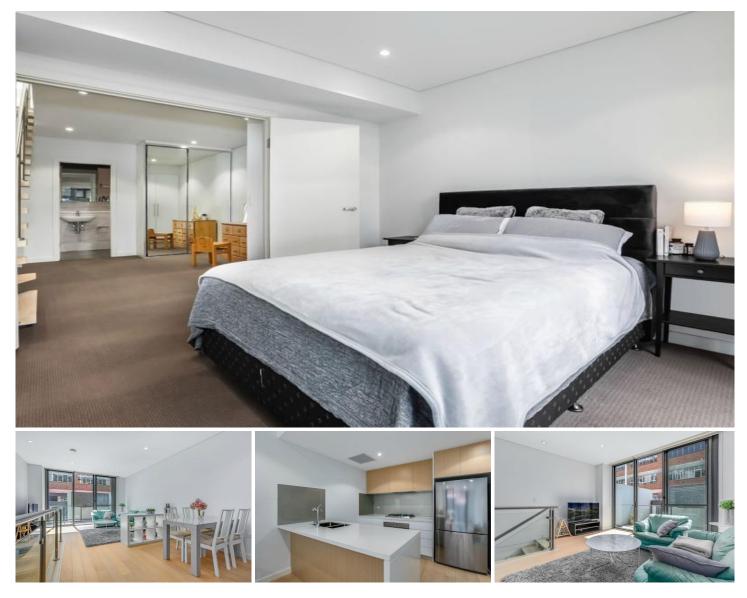

## 5002/9 Angas Street MEADOWBANK NSW

This is undoubtedly one of the coolest 1-bedroom apartments in which you are ever likely to step foot in the suburb of Meadowbank! Offering an outstanding two-level design with upstairs and downstairs living spaces, there is also access from the street via the first-floor terrace, plus internal access from the internal secure common area.

## Property Highlights:

- Beautifully designed to offer dual indoor and outdoor living spaces

- Gourmet kitchen complete with large island bench, stone benchtops with waterfall edge, and stainless-steel Smeg appliances including gas cook-top and dishwasher

- Open-plan lounge and dining room on the first floor, light-filled via a glass sliding door that offers direct access to a terrace courtyard and to Faraday Lane

View : https://www.awardgroup.com.au/sale/nsw/norther n-suburbs/meadowbank/residential/apartment/52 30368