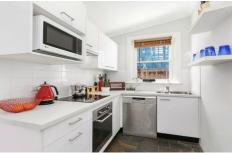

## Property Highlights |

- 3-bedrooms of accommodation, 2 with access to an east facing sun-room or study
- Separate family lounge room with polished floorboards
- Modern kitchen with stainless steel appliances including dishwasher
- Separate dining room to the rear of the property
- Family bathroom with shower over bath
- Second separate toilet
- Side access to an automated single lock-up garage and garden shed