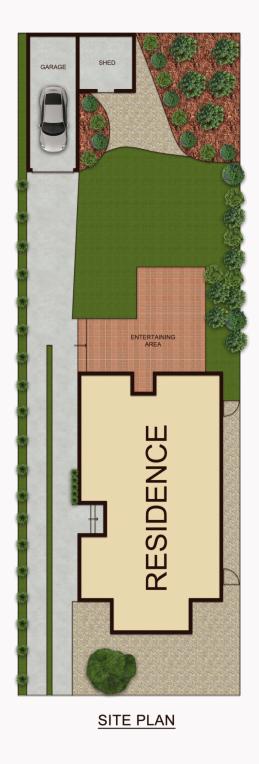

## 115 Cobham Avenue MELROSE PARK NSW

Boasting a level 486sqm parcel of land with an east facing facade, this full brick bungalow offers an outstanding entry point into the ever-popular Melrose Park property market. With a spacious backyard this is one for the shortlist!

## Property Highlights |

- 3-bedrooms of accommodation, 2 with access to an east facing sun-room or study
- Separate family lounge room with polished floorboards
- Modern kitchen with stainless steel appliances including dishwasher
- Separate dining room to the rear of the property
- Family bathroom with shower over bath
- Second separate toilet
- Side access to an automated single lock-up garage and garden shed