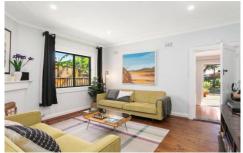

## Property Highlights |

- 3-bedrooms of accommodation, 2 with access to an east facing sun-room or study
- Separate family lounge room with polished floorboards
- Modern kitchen with stainless steel appliances including dishwasher
- Separate dining room to the rear of the property
- Family bathroom with shower over bath
- Second separate toilet
- Side access to an automated single lock-up garage and garden shed