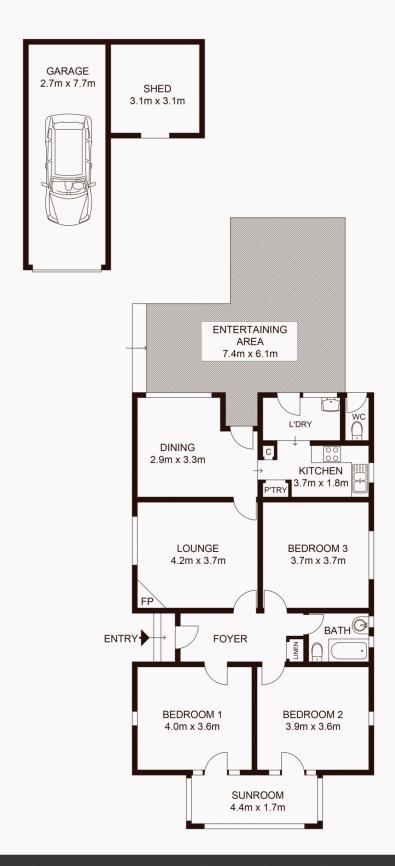

## Property Highlights |

- 3-bedrooms of accommodation, 2 with access to an east facing sun-room or study
- Separate family lounge room with polished floorboards
- Modern kitchen with stainless steel appliances including dishwasher
- Separate dining room to the rear of the property
- Family bathroom with shower over bath
- Second separate toilet
- Side access to an automated single lock-up garage and garden shed