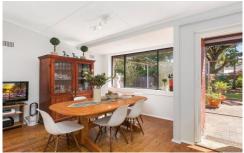

## Property Highlights |

- 3-bedrooms of accommodation, 2 with access to an east facing sun-room or study
- Separate family lounge room with polished floorboards
- Modern kitchen with stainless steel appliances including dishwasher
- Separate dining room to the rear of the property
- Family bathroom with shower over bath
- Second separate toilet
- Side access to an automated single lock-up garage and garden shed