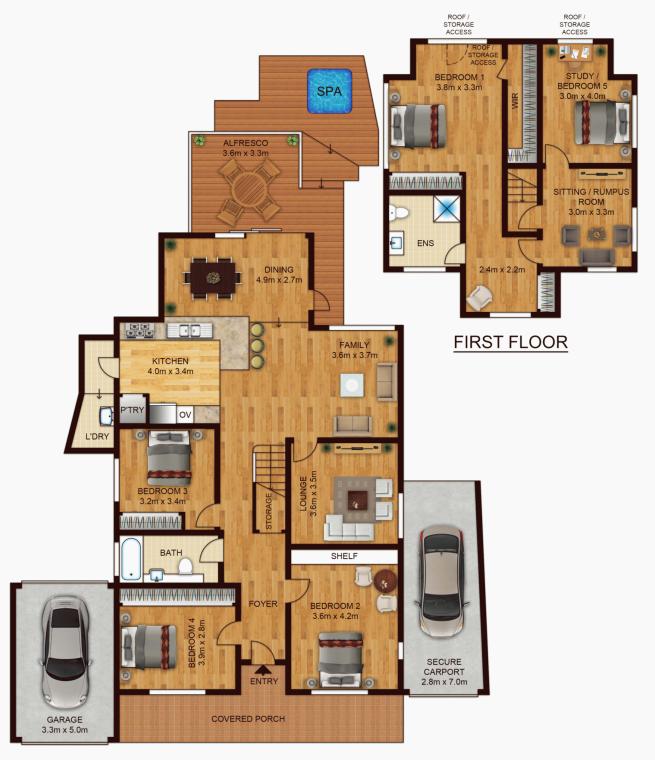

This home delivers a flexible floor plan to suit all your family needs, with well thought-out living areas that harmoniously flow to outdoor entertainment options. A safe, secure, and fully enclosed back yard lets the kids play on the lush grassy yard, or swim in the spa, while parents can keep a watchful eye with ease from the centrally located kitchen, lounge, or deck - night or day.

4 🗀 2 🔁 2 🗬

View: https://www.awardgroup.com.au/sale/nsw/norther n-suburbs/melrose-park/residential/house/523037

David Johnson (02) 9808 1199

**GROUND FLOOR** 