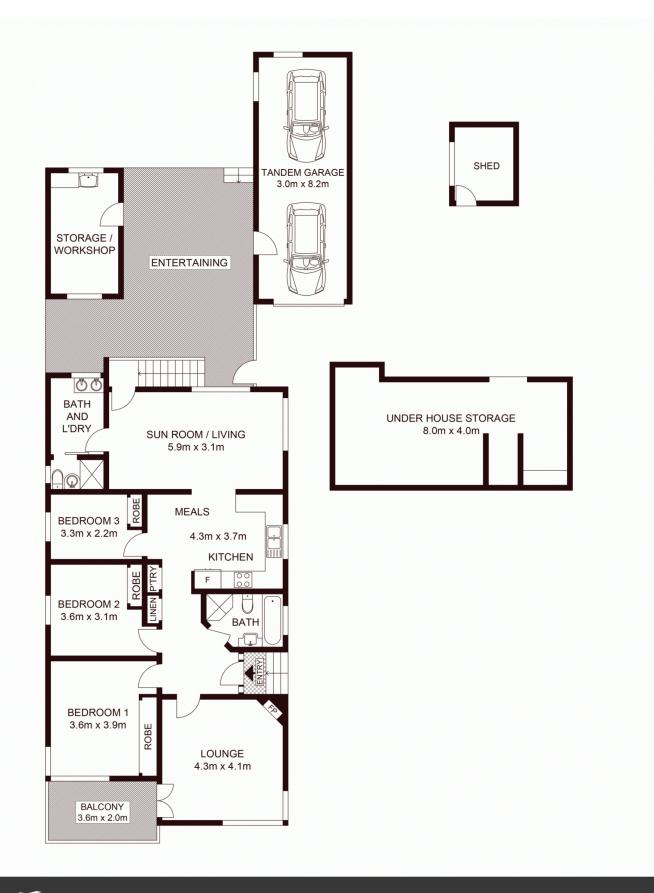

## 36 Marguerette Street, ERMINGTON

Not to scale • All measurements are approximate • Drawn for marketing purposes only • Floorplan by © Industrie Media