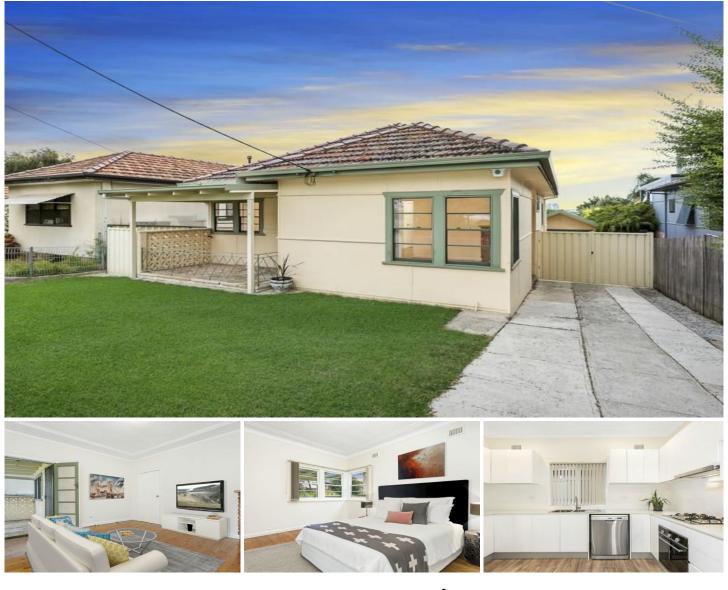

## 36 Marguerette Street Ermington NSW

Tightly held by the same owner for 30+ years, this well-maintained renovated home is embraced by its riverside setting, on a generous north facing 555sqm+ parcel boasting views of Olympic Park. Its peaceful location is close to shops, schools, parks, multiple transport options (to Sydney CBD and Parramatta CBD), and boasts easy access to main arterial roads.

Presenting an ideal opportunity to live in 'as is', extend, or to knock down and build your dream home in the future (STCA), it is a property not to be missed.

- Three generous bedrooms with built-in robes

- Tastefully renovated kitchen with stone benchtops and stainless-steel appliances

- New family bathroom plus a well-presented second bathroom

**View :** https://www.awardgroup.com.au/sale/nsw/parram atta/ermington/residential/house/5230375