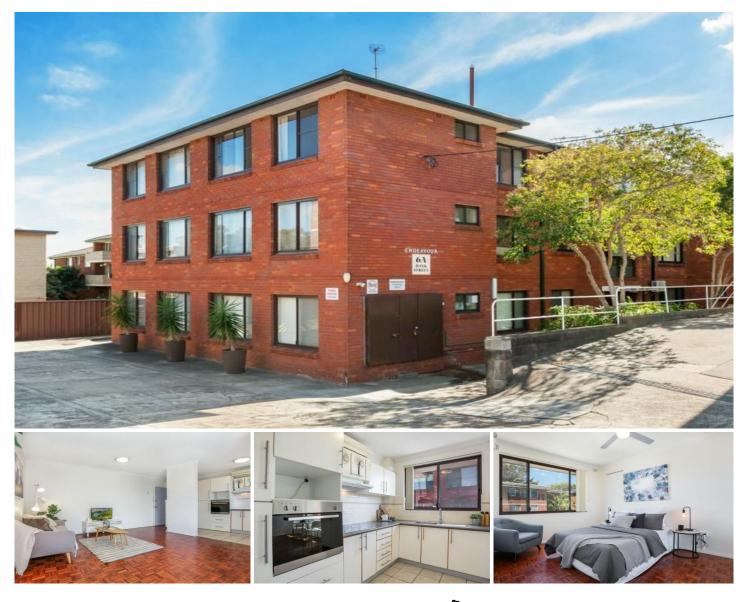

## 11/6A Bank Street Meadowbank NSW

Ideally situated within minutes' walk of Meadowbank Train Station, Ferry Wharf, shops and local parks, this neat and tidy 2 bedroom unit offers both a place to call home as well as a great entry level into the popular Meadowbank property market. Presenting a bright and airy top floor position, secure entry and a generous offset from the street, this property deserves your inspection!

## Property Highlights:

- Well proportioned combined lounge and dining room upon entry that is light filled via a large east-facing window

- Updated kitchen with ample cupboard space
- Neat and tidy bathroom
- Two bedrooms, both with remote ceiling fans and built-in robe to the main
- Internal laundry cupboard

2 🎮 1 🚔 1 🚘

**Price :** \$ 562,000

View : https://www.awardgroup.com.au/sale/nsw/northe rn-suburbs/meadowbank/residential/unit/523037

Leighton Avery (02) 9808 1199

David Johnson (02) 9808 1199