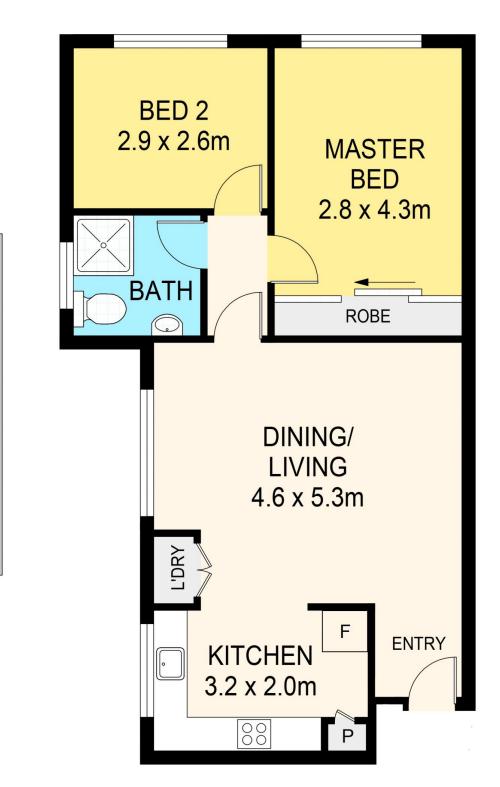

## 11/6A BANK STREET, MEADOWBANK

## DISCLAIMER:

CAR

SPACE

PLANS SHOWN ARE FOR MARKETING PURPOSES ONLY, ALL DIMENSIONS ARE APPROXIMATE AND NOT TO SCALE. THEY ARE SUBJECT TO ERRORS AND INACCURACIES AND NO LIABILITY WILL BE ACCEPTED. INTERESTED PARTIES SHOULD MAKE THEIR OWN INQUIRES.