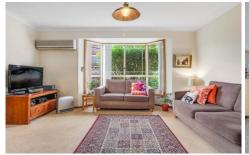

## Property Highlights:

- Three double bedrooms, all with built-in robes and ceiling fan to the main
- Bright and airy lounge and dining room, light filled via an east-facing bay window
- Spacious kitchen with gas cooking appliances and stainless-steel dishwasher
- Two-way family bathroom with separate shower and bath