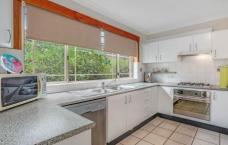

## Property Highlights:

- Three double bedrooms, all with built-in robes and ceiling fan to the main
- Bright and airy lounge and dining room, light filled via an east-facing bay window
- Spacious kitchen with gas cooking appliances and stainless-steel dishwasher
- Two-way family bathroom with separate shower and bath