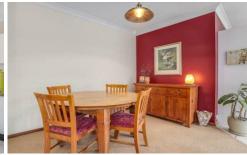

## Property Highlights:

- Three double bedrooms, all with built-in robes and ceiling fan to the main
- Bright and airy lounge and dining room, light filled via an east-facing bay window
- Spacious kitchen with gas cooking appliances and stainless-steel dishwasher
- Two-way family bathroom with separate shower and bath