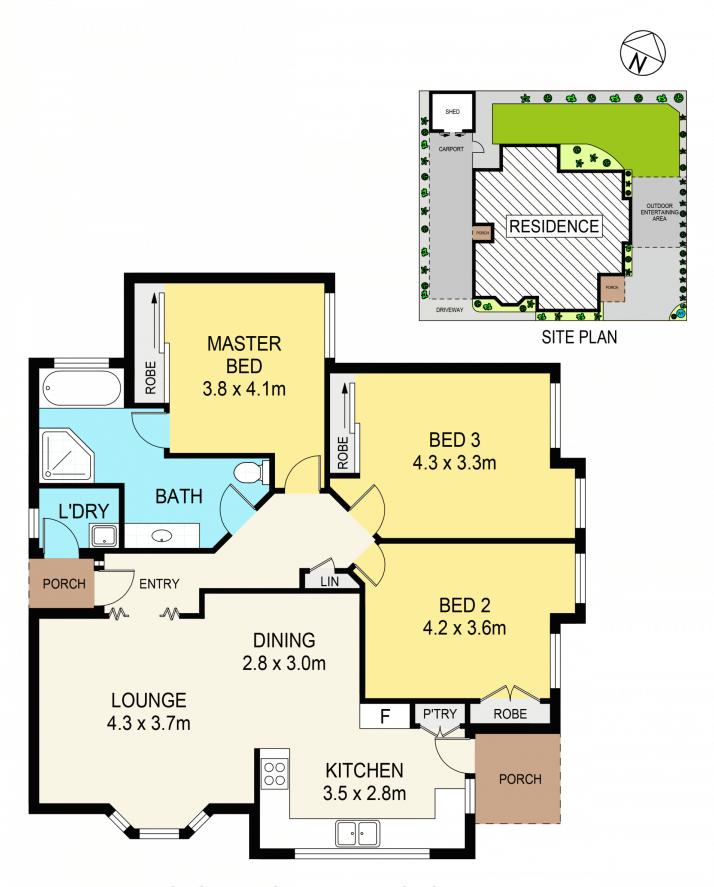

## 4/628-630 Victoria Road ERMINGTON NSW

Offered for the first time since new, this freestanding 3 bedroom brick veneer villa, positioned at the rear of the complex, enjoys a private wrap-around backyard that affords a tranquil ambiance year round. The property also has easy vehicle access via either Victoria Road or Parkes Street with tandem parking for two cars and government bus services at your doorstep.

## Property Highlights:

- Three double bedrooms, all with built-in robes and ceiling fan to the main
- Bright and airy lounge and dining room, light filled via an east-facing bay window
- Spacious kitchen with gas cooking appliances and stainless-steel dishwasher
- Two-way family bathroom with separate shower and bath

## 4/628-630 VICTORIA ROAD, ERMINGTON