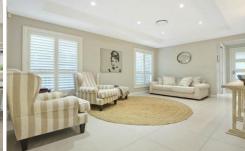

- Open family layout maintained to retain as-new quality throughout
- Gourmet kitchen with 40mm stone benchtops and Miele appliances
- Separate rumpus, living/theatre room
- Lounge room and separate formal dining room