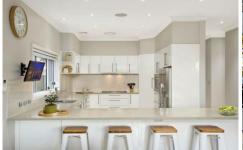

- Open family layout maintained to retain as-new quality throughout
- Gourmet kitchen with 40mm stone benchtops and Miele appliances
- Separate rumpus, living/theatre room
- Lounge room and separate formal dining room