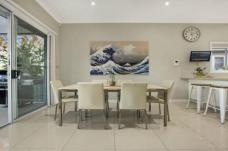

- Open family layout maintained to retain as-new quality throughout
- Gourmet kitchen with 40mm stone benchtops and Miele appliances
- Separate rumpus, living/theatre room
- Lounge room and separate formal dining room