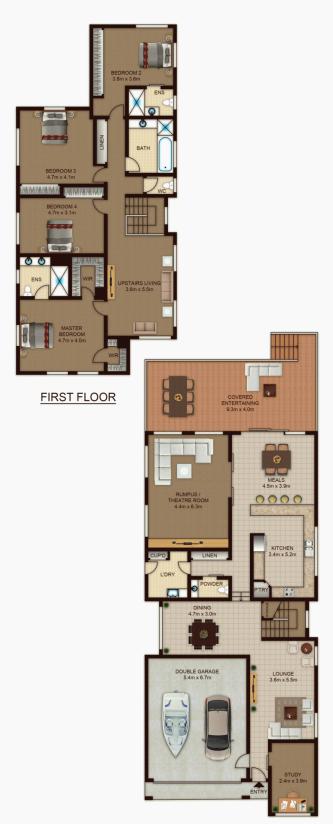

## 37 Trumble Avenue Ermington NSW

Showcasing flawless designer finishes throughout, this contemporary residence has been customised to deliver an effortless family lifestyle with its versatile floor plan, and the ultimate family entertaining with its flowing alfresco spaces.

- Open family layout maintained to retain as-new quality throughout
- Gourmet kitchen with 40mm stone benchtops and Miele appliances
- Separate rumpus, living/theatre room
- Lounge room and separate formal dining room

## 4 🕒 3 🔓 2 🗬

**Price:** \$1,820,000

**View**: https://www.awardgroup.com.au/sale/nsw/parra matta/ermington/residential/house/5230379

David Johnson (02) 9808 1199

Leighton Avery (02) 9808 1199

SITE PLAN