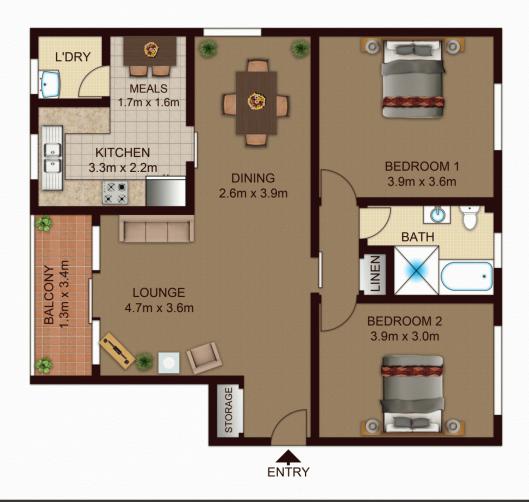

- Functional layout
- Large L-shape lounge and dining
- Undercover balcony
- Generous eat-in kitchen
- Internal laundry, plenty of storage space throughout
- Two double bedrooms