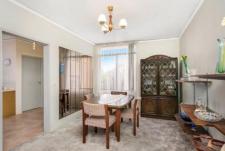

- Functional layout
- Large L-shape lounge and dining
- Undercover balcony
- Generous eat-in kitchen
- Internal laundry, plenty of storage space throughout
- Two double bedrooms