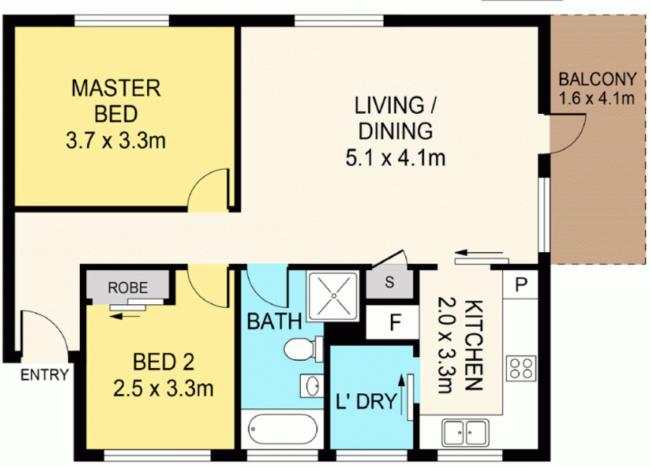

### Property Highlights:

- Light-filled living room that enjoys peaceful views over Meadowbank Reserve and Memorial Park
- A tastefully renovated kitchen with loads of cupboards and bench space on offer
- Two double bedrooms; one is north facing with a built-in wardrobe and the other is well proportioned with private views over Memorial Park
- Beautifully presented family bathroom with a separate