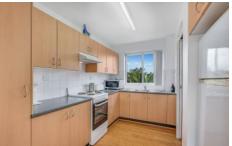

### Property Highlights:

- Light-filled living room that enjoys peaceful views over Meadowbank Reserve and Memorial Park
- A tastefully renovated kitchen with loads of cupboards and bench space on offer
- Two double bedrooms; one is north facing with a built-in wardrobe and the other is well proportioned with private views over Memorial Park
- Beautifully presented family bathroom with a separate