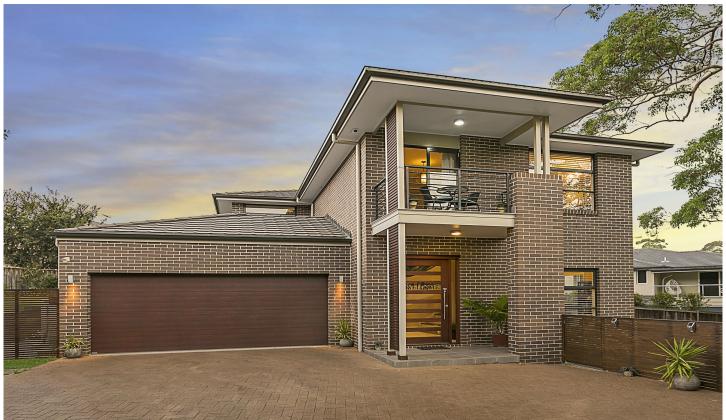

## 20 Maralinga Place West Pennant Hills NSW

This contemporary, 7 years young family home is nestled on a generous 706sqm parcel of land in a peaceful, private location. Boasting innovative design, it has been cleverly engineered for family living and fluent indoor/outdoor entertaining.

Surrounded by quality homes, it offers easy access to main arterial roads and lifestyle amenities including transport, schools, shops, and the forthcoming Cherrybrook train station.

- Generous layout with contemporary easy-care finishes
- Flowing interiors with large stylish family living and dining
- Deluxe kitchen with 5 burner gas cook-top, quality electric oven, stone bench tops, feature window and stainless steel appliances
- Separate formal lounge

## 4 🕒 2 📛 2 🖨

**Price** : \$ 1,625,000 **Land Size** : 706 sgm

View : https://www.awardgroup.com.au/sale/nsw/hi

lls/west-pennant-hills/residential/house/5230 388

David Johnson (02) 9808 1199

Leighton Avery (02) 9808 1199

## 20 Maralinga Place, WEST PENNANT HILLS