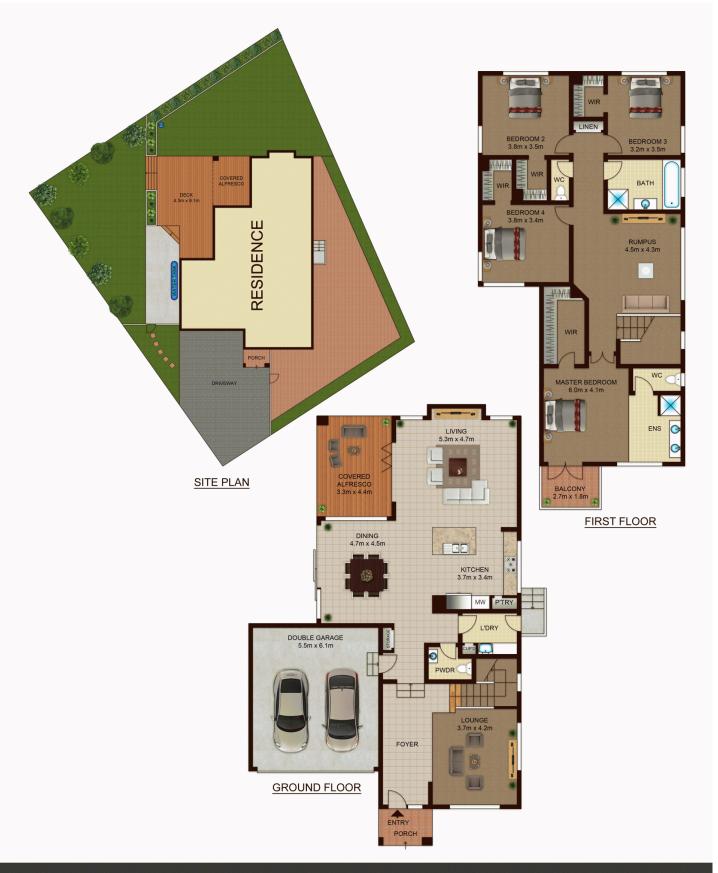

## 20 Maralinga Place West Pennant Hills NSW

This contemporary, 7 years young family home is nestled on a generous 706sqm parcel of land in a peaceful, private location. Boasting innovative design, it has been cleverly engineered for family living and fluent indoor/outdoor entertaining.

Surrounded by quality homes, it offers easy access to main arterial roads and lifestyle amenities including transport, schools, shops, and the forthcoming Cherrybrook train station.

- Generous layout with contemporary easy-care finishes
- Flowing interiors with large stylish family living and dining
- Deluxe kitchen with 5 burner gas cook-top, quality electric oven, stone bench tops, feature window and stainless steel appliances
- Separate formal lounge