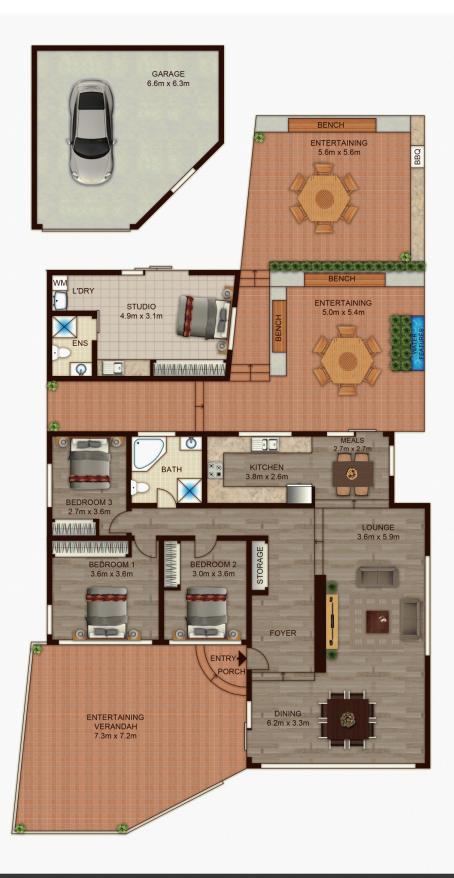

## 17 Caroline Chisholm Drive Winston Hills NSW

Emanating immense street appeal with its imposing high side position, this ready-made family residence enjoys an optimum northern aspect on a generous block of land. It's enviably located in a popular family locale within walking distance of shops, schools, parks, cafes, and transport.

Boasting easy access to Baulkham Hills, Parramatta CBD, and main arterial roads including the M2, you are sure to be impressed.

- Spacious lounge and dining rooms with timber floors
- Updated family kitchen with stainless steel appliances including gas cook top
- Three bedrooms in the house all with built-in robes
- Large family bathroom with spa bath, and shower
- Seamless flow to paved entertaining area
- Grassy yard and paved BBQ entertaining on the upper

## 3 📭 2 🔓 1 🖨

**Price** : \$ 1,020,000 **Land Size** : 556 sqm

View: https://www.awardgroup.com.au/sale/nsw/hills/winston-hills/residential/house/5230392

David Johnson (02) 9808 1199

Leighton Avery (02) 9808 1199

## 17 Caroline Chisholm Drive, WINSTON HILLS