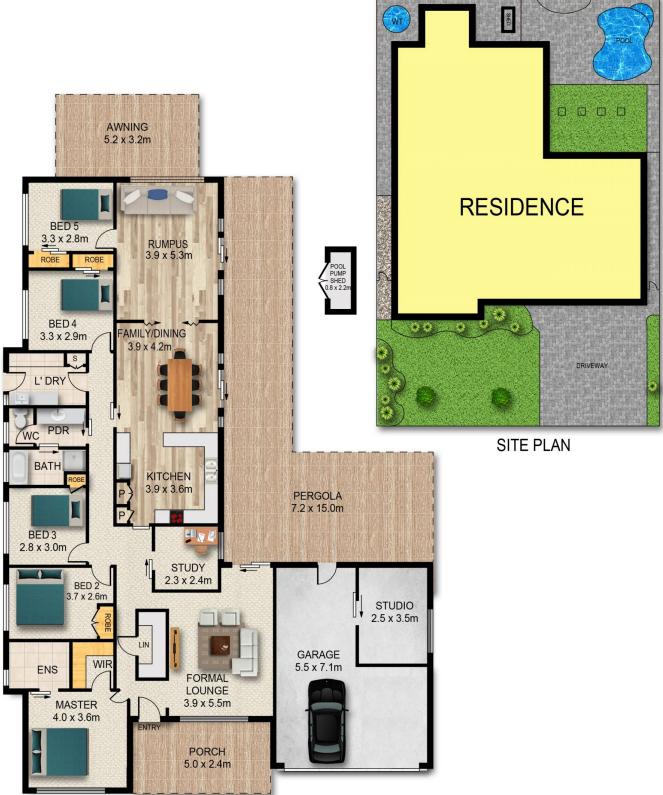

## 77 FANTAIL CRESCENT, ERSKINE PARK

## DISCLAIMER:

PLANS SHOWN ARE FOR MARKETING PURPOSES ONLY, ALL DIMENSIONS ARE APPROXIMATE AND NOT TO SCALE. THEY ARE SUBJECT TO ERRORS AND INACCURACIES AND NO LIABILITY WILL BE ACCEPTED. INTERESTED PARTIES SHOULD MAKE THEIR OWN INQUIRES.