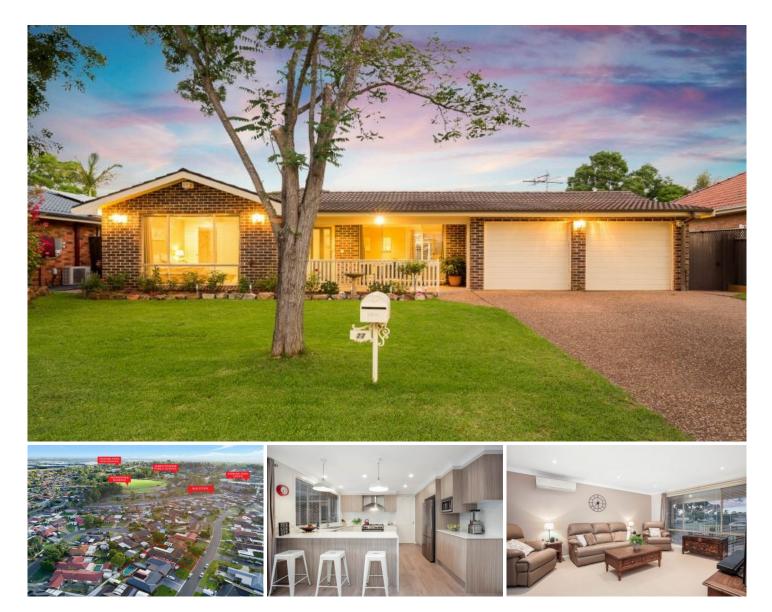

## 77 Fantail Crescent Erskine Park NSW

Ideally located in one of the suburb's most sought-after streets, this commanding 5-bedroom Beechwood home is being offered for the first time since new. It has been tastefully updated throughout and boasts a selection of indoor and outdoor living areas.

## Property Highlights:

-5 bedrooms, all with ceiling fans and built-in robes including a brand new en-suite bathroom to the main

- Carpeted formal living room at the front of the house that overlooks the front and rear yards

- Brand new gourmet kitchen complete with 900mm stainless-steel oven with 5-burner gas stove, dishwasher, Caesarstone benchtops and loads of cupboard and drawer space

- Family dining room adjacent to the kitchen with an