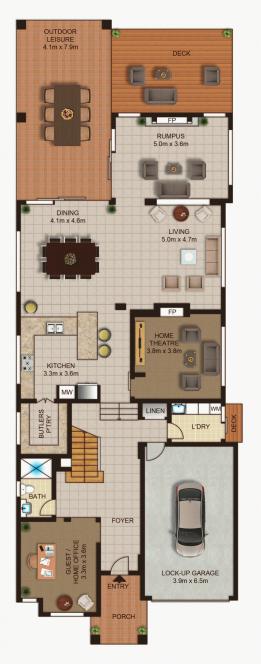

- Versatile floor plan with multiple living areas
- Theatre room
- Separate home office (or easy 5th bedroom) on the ground floor
- Upper level rumpus/teenage retreat

## 4 🕒 3 🖺 1 🗬

View: https://www.awardgroup.com.au/sale/nsw/norther n-suburbs/melrose-park/residential/house/523040

David Johnson (02) 9808 1199

Leighton Avery (02) 9808 1199

**GROUND FLOOR** 

**FIRST FLOOR** 