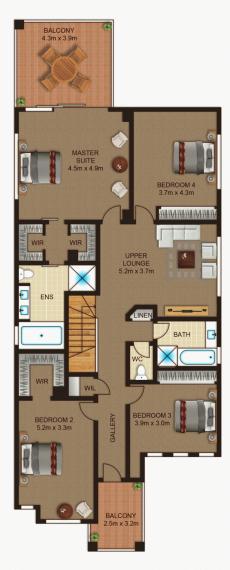

- Versatile floor plan with multiple living areas
- Theatre room
- Separate home office (or easy 5th bedroom) on the ground floor
- Upper level rumpus/teenage retreat

## 4 🕒 3 🖺 1 🗬

View: https://www.awardgroup.com.au/sale/nsw/norther n-suburbs/melrose-park/residential/house/523040

David Johnson (02) 9808 1199

Leighton Avery (02) 9808 1199

**GROUND FLOOR** 

**FIRST FLOOR** 