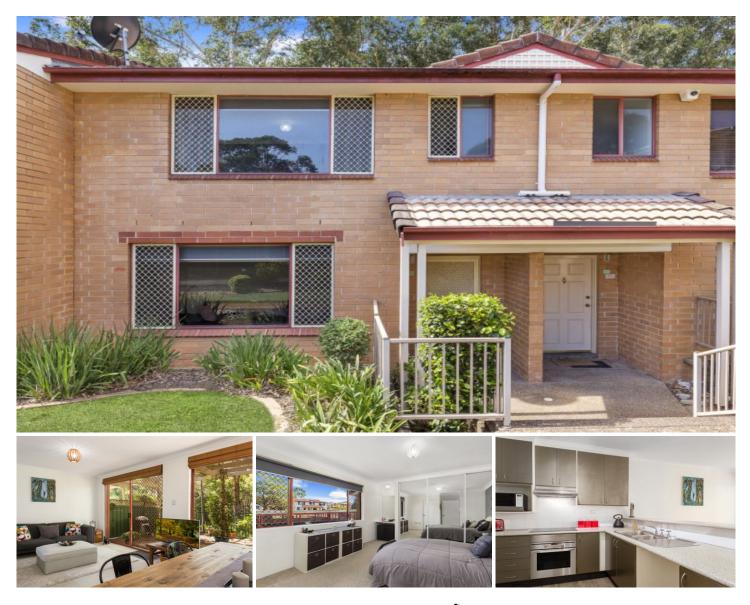

## 106/125 Park Road Rydalmere NSW

Stake your claim on this outstanding townhouse on the Rydalmere/Dundas border. Set privately at the rear of the complex, with a peaceful bushland outlook, this opportunity won't last long!

Offering an array of features, including two bathrooms plus a third toilet, updated kitchen, a generous flexible floor plan, and off-street parking in large two car lock-up garage, you are sure to be impressed from the moment you step through the door?

Property Highlights:

- Generous layout with flexible floor plan
- Spacious lounge room upon entry
- Convenient split-level design
- Open plan family living with defined lounge, dining, and

3 🍋 2 📛 2 🚘

View