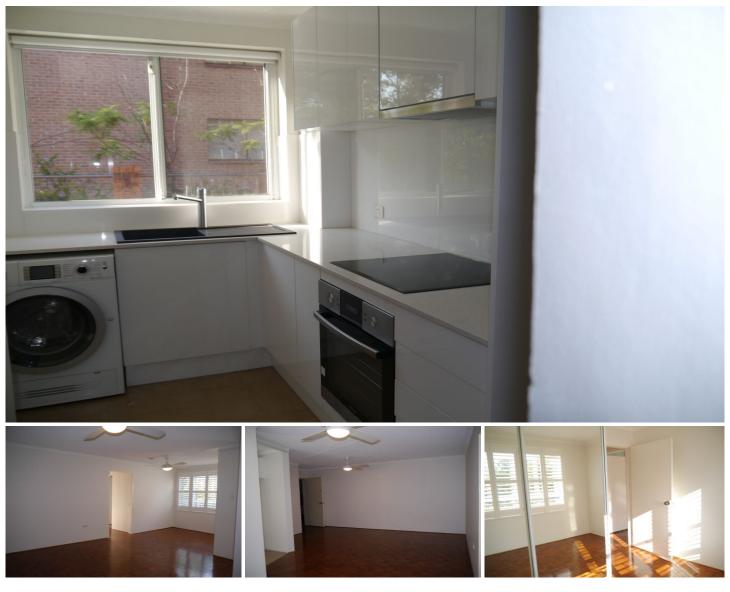

## 2/41 Meadow Crescent Meadowbank NSW

The unit is immaculately presented with plantation shutters, ceiling fans, quality paint in neutral tones and lovely parquetry flooring

Large lounge room and dining alcove has 2 fans.

Modern kitchen with stone bench tops and classic white cabinetry. Electric cooking. Washer/dryer included or shared laundry.

Large main bedroom and single second bedroom; both have built-in robes.

Modern bathroom includes shower and toilet.