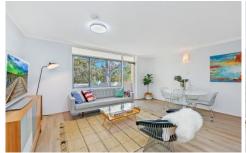

## Property Highlights:

- ? Brand new, gourmet kitchen with stone benchtops and stainless-steel appliances
- ? Spacious lounge and dining room with quality floating floorboards underfoot that continue through to the kitchen ? Well-presented family bathroom with separate shower and bath featuring new tapware, shower screen, and vanity