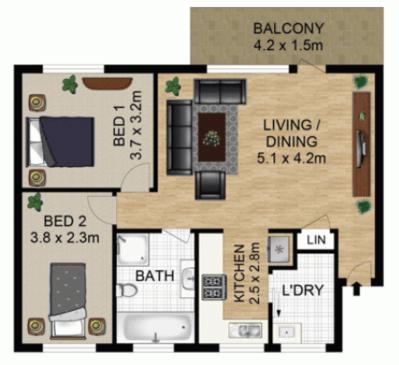

## 19/12 Meadow Crescent Meadowbank NSW

Tastefully finished with modern appointments throughout, this solid double-brick apartment overlooks Memorial Park and promises to excite first home buyers, downsizers and investors alike. Located within only minutes' walk of Meadowbank Train Station, Ferry Wharf, bus stops and Meadowbank Village Plaza, you'll find there is no better place to call home.

## Property Highlights:

- ? Brand new, gourmet kitchen with stone benchtops and stainless-steel appliances
- ? Spacious lounge and dining room with quality floating floorboards underfoot that continue through to the kitchen ? Well-presented family bathroom with separate shower and bath featuring new tapware, shower screen, and vanity