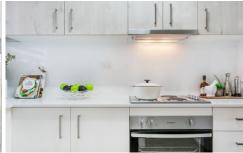

## Property Highlights:

- ? Brand new, gourmet kitchen with stone benchtops and stainless-steel appliances
- ? Spacious lounge and dining room with quality floating floorboards underfoot that continue through to the kitchen ? Well-presented family bathroom with separate shower and bath featuring new tapware, shower screen, and vanity