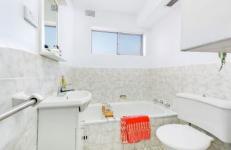

## Property Highlights:

- ? Brand new, gourmet kitchen with stone benchtops and stainless-steel appliances
- ? Spacious lounge and dining room with quality floating floorboards underfoot that continue through to the kitchen ? Well-presented family bathroom with separate shower and bath featuring new tapware, shower screen, and vanity