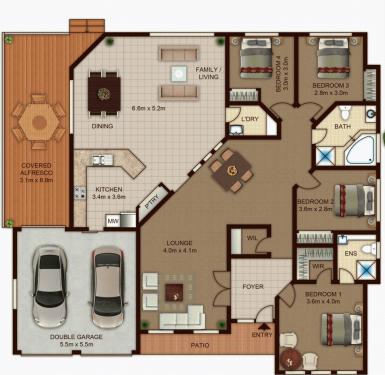

## 8 Hilary Street Winston Hills NSW

Sprawled across a generous parcel of land, this single level 'Allworth' is instantly impressive. Wonderfully located within walking distance to shops, schools, transport, and parks, it is a home of convenient living, and well worth an inspection.

Boasting an ideal family lifestyle with easy vehicle access to the Parramatta CBD, and main arterial roads, including the M2, for those seeking a daily commute to the Sydney CBD.

- Versatile floorplan with in/outdoor entertaining
- Four generous bedrooms with built-in robes
- En-suite bathroom to main
- Formal lounge and dining
- Separate family living with open plan kitchen
- Large family bathroom with shower and bath

4 🗀 2 🔁 2 🖨

**Price** : \$ 1,130,000 **Land Size** : 556 sqm

View : https://www.awardgroup.com.au/sale/nsw/hi lls/winston-hills/residential/house/5230423

David Johnson (02) 9808 1199

SITE PLAN