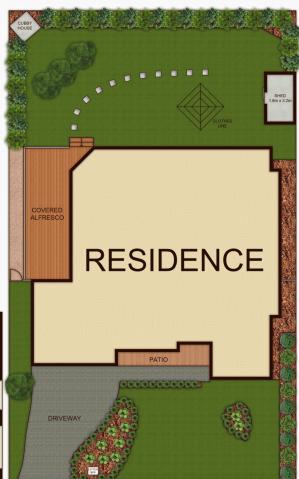

4 🗀 2 🔁 2 🖨

**Price** : \$ 1,130,000 **Land Size** : 556 sqm

View : https://www.awardgroup.com.au/sale/nsw/hi lls/winston-hills/residential/house/5230423

David Johnson (02) 9808 1199

SITE PLAN