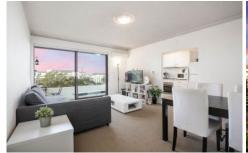

### Property Highlights:

- Two double bedrooms complete with built-in wardrobes
- Modern kitchen with stainless-steel appliances and ample cupboard and bench space
- Spacious east-facing lounge and dining room, perfectly offset by large double glass doors
- Wide balcony offering district views, water glimpses and a