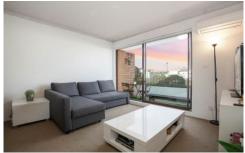

### Property Highlights:

- Two double bedrooms complete with built-in wardrobes
- Modern kitchen with stainless-steel appliances and ample cupboard and bench space
- Spacious east-facing lounge and dining room, perfectly offset by large double glass doors
- Wide balcony offering district views, water glimpses and a