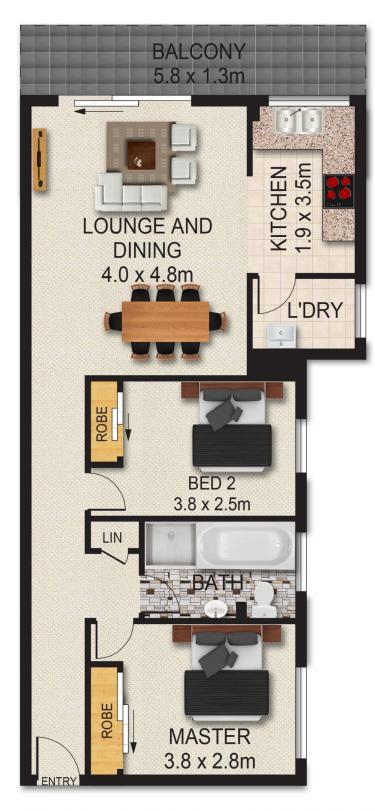

### Property Highlights:

- Two double bedrooms complete with built-in wardrobes
- Modern kitchen with stainless-steel appliances and ample cupboard and bench space
- Spacious east-facing lounge and dining room, perfectly offset by large double glass doors
- Wide balcony offering district views, water glimpses and a

#### DISCLAIMER:

PLANS SHOWN ARE FOR MARKETING PURPOSES ONLY, ALL DIMENSIONS ARE APPROXIMATE AND NOT TO SCALE. THEY ARE SUBJECT TO ERRORS AND INACCURACIES AND NO LIABILITY WILL BE ACCEPTED. INTERESTED PARTIES SHOULD MAKE THEIR OWN INQUIRES.