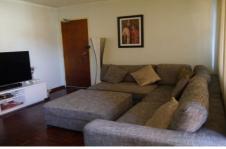

## 3/24-26 Meadow Crescent Meadowbank NSW

Combined lounge and dining room open to the balcony Modern kitchen with plenty of storage and electric cooking Large bedroom with built-in robe and opens to small balcony