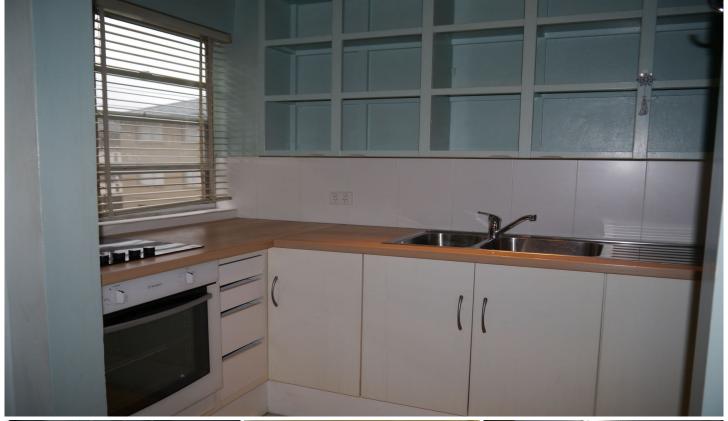

## 3/24-26 Meadow Crescent Meadowbank NSW

Combined lounge and dining room open to the balcony Modern kitchen with plenty of storage and electric cooking Large bedroom with built-in robe and opens to small balcony