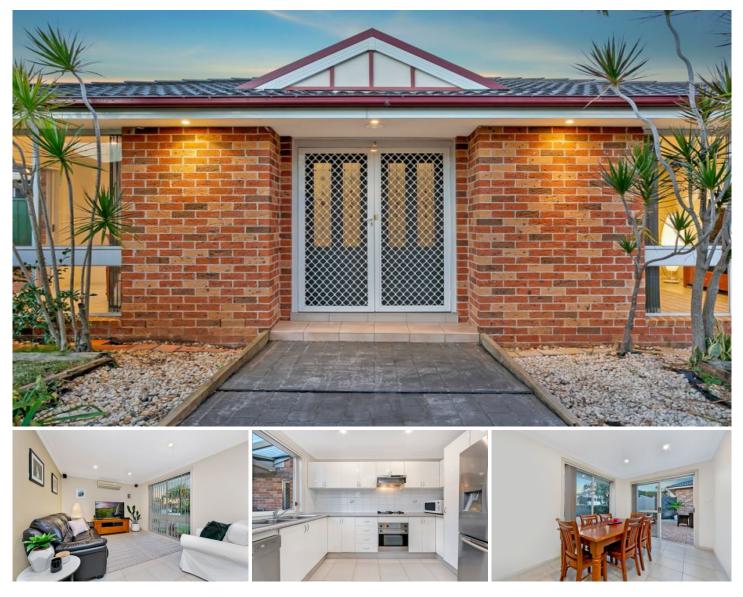

## 1/33 Hughes Avenue Ermington NSW

Ideally suited to buyers with low-maintenance living in mind, this villa offers all of today's modern creature comforts, including generous bedrooms and two bathrooms and a garage. It's also a perfect option for retirees wanting to downsize on land area without downsizing on overall living space and storage.

## Property Highlights |

- Brick veneer design with tile roof
- Air-conditioned and tiled living areas upon entry via a street fronted façade
- Family living room situated at the front of the house with light-filled window overlooking the front yard
- Kitchen with ample cupboard and bench space, and stainless-steel gas appliances
- Dining room adjacent to kitchen with direct access to a

## 3 🛤 2 🚔 1 🚘

- Price : \$ 910,000
- Land Size
- Land Size : 161 sqm
  - : https://www.awardgroup.com.au/sale/nsw/p arramatta/ermington/residential/villa/523044

Leighton Avery (02) 9808 1199

David Johnson (02) 9808 1199