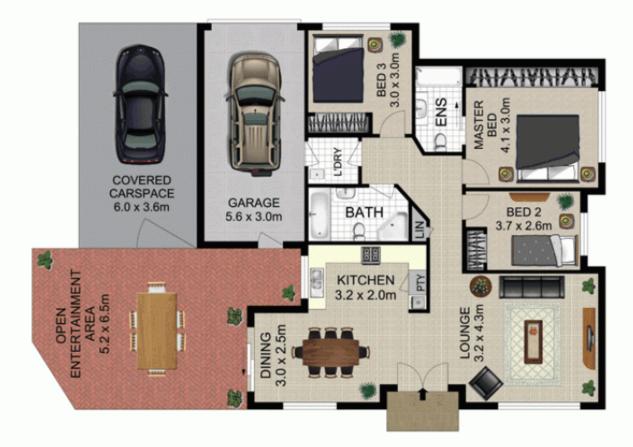

## 3 🛤 2 🚔 1 🚘

- Price : \$ 910,000
- Land Size
- Land Size : 161 sqm
  - : https://www.awardgroup.com.au/sale/nsw/p arramatta/ermington/residential/villa/523044

Leighton Avery (02) 9808 1199

David Johnson (02) 9808 1199

## 1/33 Hughes Avenue Ermington

DISCLAIMER

DIMENSIONS ARE APPROXIMATE AND SHOULD ONLY BE USED AS A GUIDE THEY ARE NOT TO SCALE AND NO LIABILITY WILL BE ACCEPTED