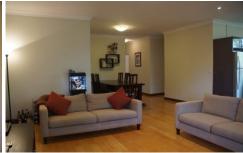

Large open-plan lounge and dining room with bamboo flooring, gas bayonet for heating and split system air-conditioner.

Modern kitchen in 'aubergine' coloured cabinetry, plenty of cupboard and bench space, microwave cavity, gas cooking, dishwasher, granite bench tops tiled splash-backs and good size fridge cavity.