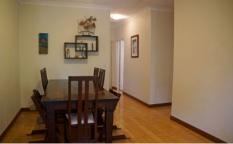

Large open-plan lounge and dining room with bamboo flooring, gas bayonet for heating and split system air-conditioner.

Modern kitchen in 'aubergine' coloured cabinetry, plenty of cupboard and bench space, microwave cavity, gas cooking, dishwasher, granite bench tops tiled splash-backs and good size fridge cavity.