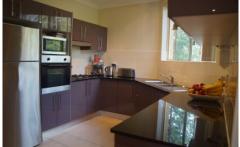

Large open-plan lounge and dining room with bamboo flooring, gas bayonet for heating and split system air-conditioner.

Modern kitchen in 'aubergine' coloured cabinetry, plenty of cupboard and bench space, microwave cavity, gas cooking, dishwasher, granite bench tops tiled splash-backs and good size fridge cavity.