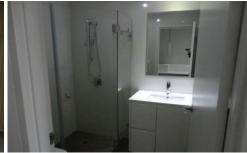

## Entry level

- \* Huge entertaining lounge room with tiled flooring and high ceilings
- \* Large family/dining area opens onto covered & paved entertaining area and back courtyard
- \* Stylish modern galley style kitchen with gas cooking, microwave, dishwasher, pantry, stone bench-tops, plenty of cupboards.
- \*Generous size laundry
- \* Guest toilet and shower
- \* Double garage with remote door entry