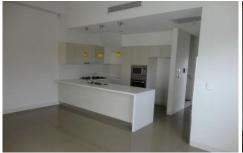

## Entry level

- \* Huge entertaining lounge room with tiled flooring and high ceilings
- \* Large family/dining area opens onto covered & paved entertaining area and back courtyard
- \* Stylish modern galley style kitchen with gas cooking, microwave, dishwasher, pantry, stone bench-tops, plenty of cupboards.
- \*Generous size laundry
- \* Guest toilet and shower
- \* Double garage with remote door entry