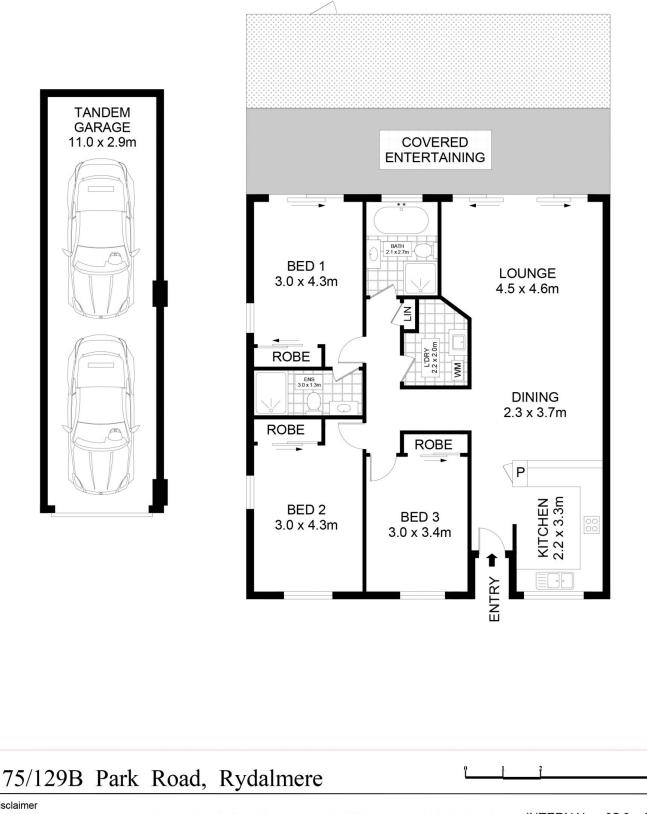

This is a rare and unique opportunity for a first home buyer, downsizer, or a young family to stake their claim on this single level villa. Offering an array of features, including two bathrooms, level access, a private courtyard and off-street parking in a large two car lock-up garage, this enchanting address is a place you'll love to call home.

## Disclaimer

Floor Plan measurements are approximate and are for illustrative purposes only. While we cannot doubt the floor plans accuracy, we make no guarantee, warranty or representation as to the accuracy and completeness of the floor plan

INTERNAL : 95.0 m<sup>2</sup>